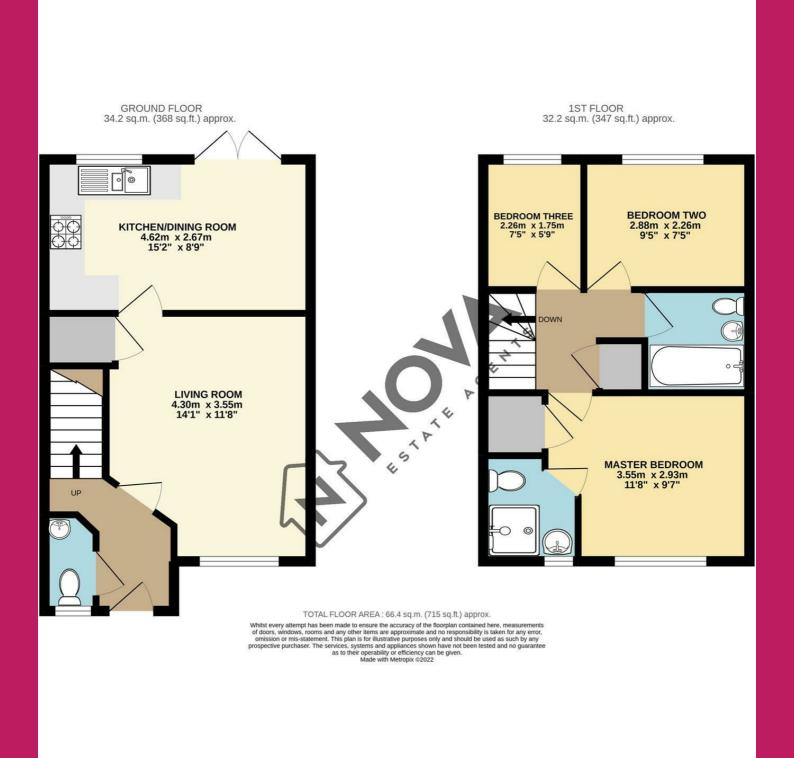

## 63 Tilling Green, Dunstable, LU5 4FL

Nestled in the heart of Dunstable, this delightful three bedroom home just four years young, is perfect for first time buyers or those seeking to upsize. Inside, you'll find a welcoming hallway, convenient downstairs W.C, cosy living room, and a spacious kitchen diner at the rear. The home has been tastefully decorated and added personal touches really do make you feel like home

Upstairs, the main bedroom boasts an en-suite, while two additional bedrooms and a bathroom complete the first floor layout. Outside, enjoy a good sized enclosed rear garden and the benefit of two allocated parking spaces at the front. With 6 years remaining on NHBC new homes warranty the property comes with peace of mind and assured low maintenance.