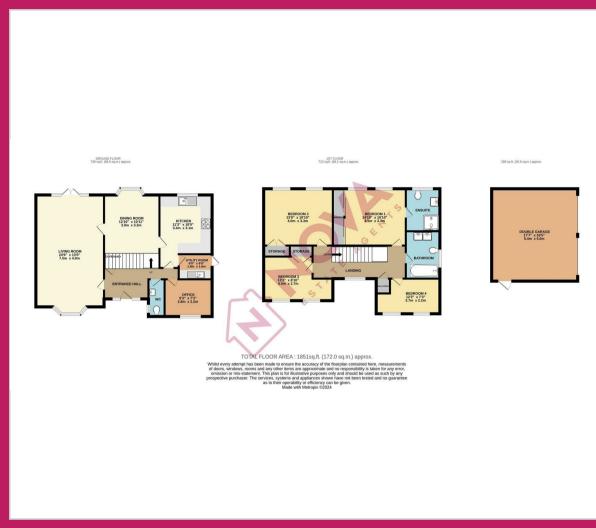

## Floor Plan

The home offers a spacious kitchen, utility room, cloakroom, separate dining room, and office. The interior boasts contemporary elegance, featuring a stylishly refurbished cloakroom, family bathroom, and a master bedroom with en suite. A 24ft living room leads to a verdant rear garden, through patio doors to the side there is a double garage and ample driveway parking. Upstairs comprises of four generously sized bedrooms, including master with en suite and fitted wardrobes.

Advanced home efficiencies include double glazed windows, solar panels, and gas central heating. Outside, a South/West facing rear garden with patio complements the attractively laid lawn.

With approved planning permission for expansions, including a two storey side extension, a single storey rear extension, and a front porch, its potential is further enhanced and would be suitable for a family's forever home.