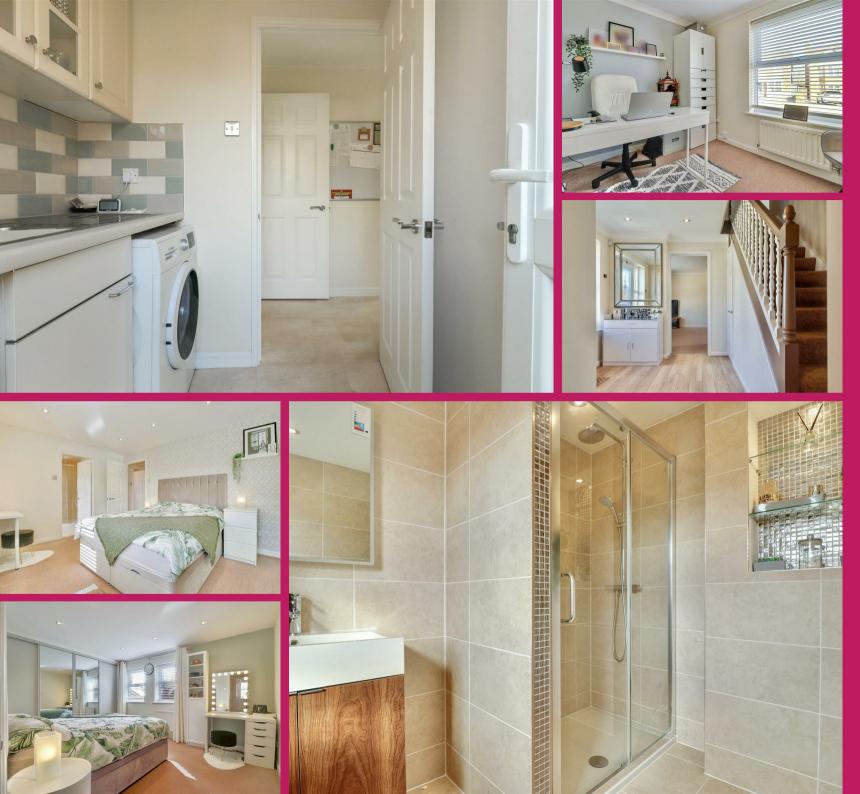

The home offers a spacious kitchen, utility room, cloakroom, separate dining room, and office. The interior boasts contemporary elegance, featuring a stylishly refurbished cloakroom, family bathroom, and a master bedroom with en suite. A 24ft living room leads to a verdant rear garden, through patio doors to the side there is a double garage and ample driveway parking. Upstairs comprises of four generously sized bedrooms, including master with en suite and fitted wardrobes.