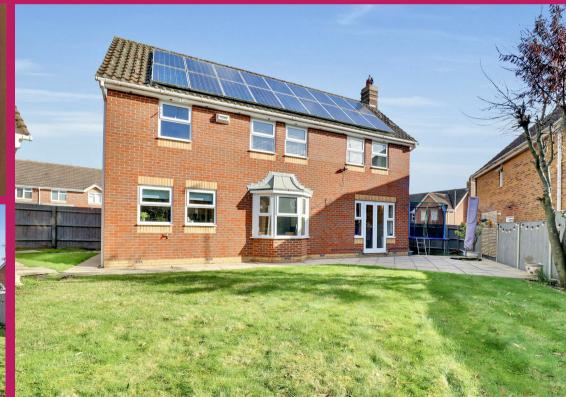

Advanced home efficiencies include double glazed windows, solar panels, and gas central heating. Outside, a South/West facing rear garden with patio complements the attractively laid lawn.

With approved planning permission for expansions, including a two storey side extension, a single storey rear extension, and a front porch, its potential is further enhanced and would be suitable for a family's forever home.