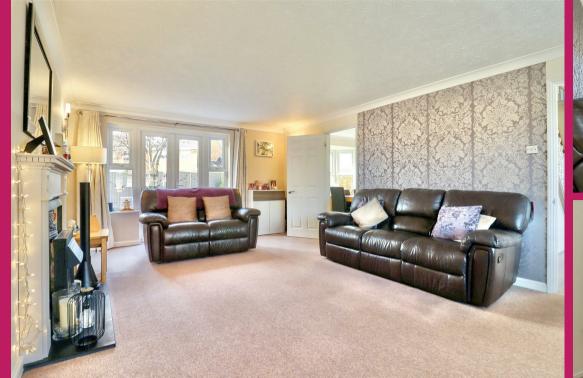

The home offers a spacious kitchen, utility room, cloakroom, separate dining room, and office. The interior boasts contemporary elegance, featuring a stylishly refurbished cloakroom, family bathroom, and a master bedroom with en suite. A 24ft living room leads to a verdant rear garden, through patio doors to the side there is a double garage and ample driveway parking. Upstairs comprises of four generously sized bedrooms, including master with en suite and fitted wardrobes.

Advanced home efficiencies include double glazed windows, solar panels, and gas central heating. Outside, a South/West facing rear garden with patio complements the attractively laid lawn.

With approved planning permission for expansions, including a two storey side extension, a single storey rear extension, and a front porch, its potential is further enhanced and would be suitable for a family's forever home.