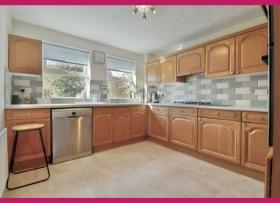

The home offers a spacious kitchen, utility room, cloakroom, separate dining room, and office. The interior boasts contemporary elegance, featuring a stylishly refurbished cloakroom, family bathroom, and a master bedroom with en suite. A 24ft living room leads to a verdant rear garden, through patio doors to the side there is a double garage and ample driveway parking. Upstairs comprises of four generously sized bedrooms, including master with en suite and fitted wardrobes.