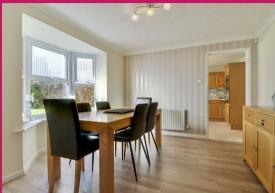

The home offers a spacious kitchen, utility room, cloakroom, separate dining room, and office. The interior boasts contemporary elegance, featuring a stylishly refurbished cloakroom, family bathroom, and a master bedroom with en suite. A 24ft living room leads to a verdant rear garden, through patio doors to the side there is a double garage and ample driveway parking. Upstairs comprises of four generously sized bedrooms, including master with en suite and fitted wardrobes.