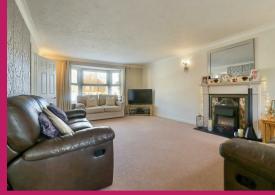

The home offers a spacious kitchen, utility room, cloakroom, separate dining room, and office. The interior boasts contemporary elegance, featuring a stylishly refurbished cloakroom, family bathroom, and a master bedroom with en suite. A 24ft living room leads to a verdant rear garden, through patio doors to the side there is a double garage and ample driveway parking. Upstairs comprises of four generously sized bedrooms, including master with en suite and fitted wardrobes.

Advanced home efficiencies include double glazed windows, solar panels, and gas central heating. Outside, a South/West facing rear garden with patio complements the attractively laid lawn.

With approved planning permission for expansions, including a two storey side extension, a single storey rear extension, and a front porch, its potential is further enhanced and would be suitable for a family's forever home.