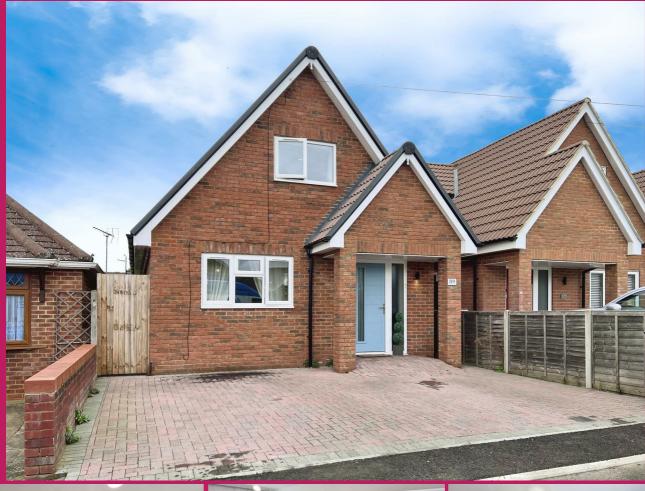

## 119 Gooseberry Hill, Luton, Bedfordshire, LU3 2DY

Discover serenity in this impeccable 3 bedroom chalet bungalow nestled in Gooseberry Hill in a private cul-de-sac location. The pristine property features a modern cloakroom, high end artificial grass garden with patio area, and a convenient driveway for 2 cars. Boasting a huge spacious and contemporary kitchen/diner, this home is perfect for both family living and entertaining. Meticulously maintained, the residence exudes charm and comfort throughout. With three bedrooms and a tranquil setting, it offers a perfect blend of modern convenience and peaceful living. Being only recently finished as a new build the house has all the mod cons you would expect. Call us now to book a viewing.

- Nova Estate Agents
- Immaculate 3 Bedroom Chalet Bungalow
- Detached
- Driveway to Front
- Chain Free
- Downstairs Cloakroom
- Private Road
- Immaculate garden with Artificial Grass
- New Build Warranty in place