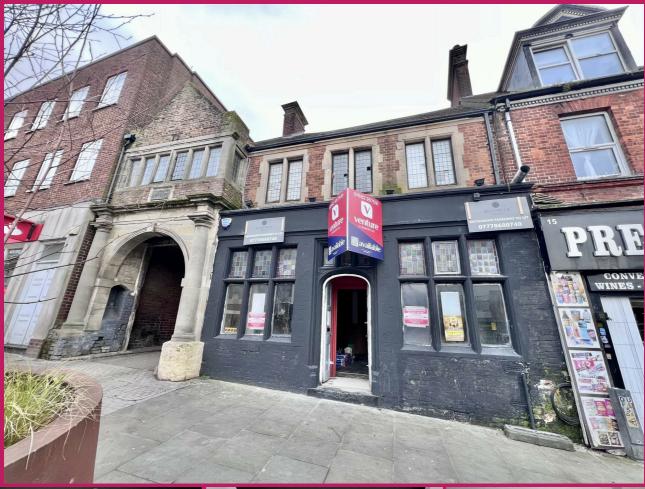

## White Horse, 13 High Street North, Dunstable, Bedfordshire, LU6 1HX

Exciting Lease Opportunity in Dunstable High Street! Presenting a huge commercial unit available for lease, this versatile pub/bar features a kitchen and a spacious function room, boasting Sui Generis use and an alcohol license. While the interior may require some modernization, it serves as a perfect blank canvas for a potential change of use. Situated on the bustling high street, surrounded by a variety of local shops and stores, this location guarantees excellent foot traffic for walk-in trade. This very rare opportunity to obtain a massive unique business premises does not come up very often. To schedule a viewing, contact Nova Estate Agents promptly. Don't miss out on this fantastic leasing prospect!

- Nova Estate Agents
- Comercial property to let
- Bar/Pub with Accomadation
- Busy high street location
- Perfect for redevelopment
- Large function room and kitchen
- Alcohol License till late
- Staff parking area at rear
- Circa 3750 sq ft
- EPC Rating C