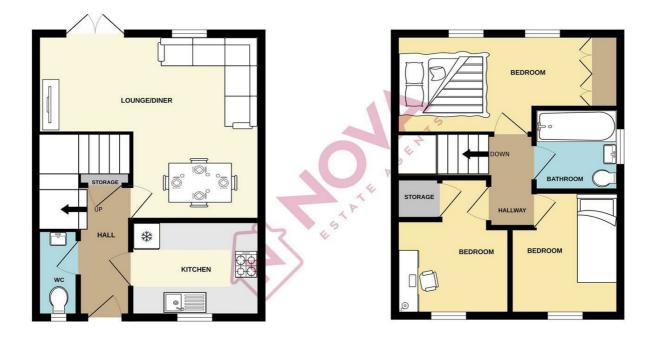

The ground floor accommodation comprises an entrance hall, w/c, understairs storage, kitchen, and open plan lounge/diner.

On the first floor, you'll find three bedrooms and a recently upgraded modern family bathroom The front features a garage and driveway, while the rear boasts a low maintenance garden.

- Nova Estate Agents
- Open Plan Living
- New Modern Bathroom
- Driveway & Garage
- Downstairs W.C
- Close to Transport Links

£325,000

1ST FLOOR

Whilst every attempt has been made to ensure the accuracy of the floorplan contained here, measurements of doors, indivors, nooms and any other tems are approximate and no reponsibility is taken for any error, omission or mis-statement. This plan is for illustrative purposes only and should be used as such by any prospective purchaser. The services, systems and appliances shown have not been tested and no guarantee as to their operability or efficiency can be given. Made with Menroin COTA

Suite 414, Jansel House 648 Hitchin Road, Luton, Beds, LU2 7XH Tel: 01582 250111 Email: ali@nova-ea.com

GROUND FLOOR