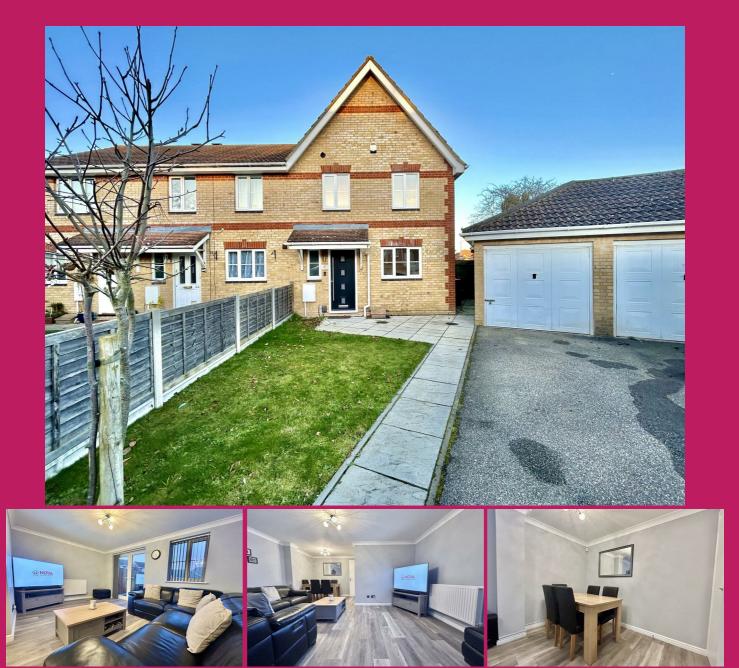

## 42 Coopers Way, Houghton Regis, LU5 5US

Nova Estate Agents are excited to present this contemporary end of terrace family home situated in the highly desirable Priory Meadows Development, located on the outskirts of Dunstable and Houghton Regis within a peaceful cul-de-sac. This property is in excellent decorative condition and an internal viewing is strongly recommended.

The ground floor accommodation comprises an entrance hall, w/c, understairs storage, kitchen, and open plan lounge/diner.

On the first floor, you'll find three bedrooms and a recently upgraded modern family bathroom The front features a garage and driveway, while the rear boasts a low maintenance garden.

- Nova Estate Agents
- Open Plan Living
- New Modern Bathroom
- Driveway & Garage
- Downstairs W.C
- Close to Transport Links

£325,000

1ST FLOOR

Whilst every attempt has been made to ensure the accuracy of the floorplan contained here, measurements of doors, indivors, nooms and any other tems are approximate and no reponsibility is taken for any error, omission or mis-statement. This plan is for illustrative purposes only and should be used as such by any prospective purchaser. The services, systems and appliances shown have not been tested and no guarantee as to their operability or efficiency can be given. Made with Menroin COTA