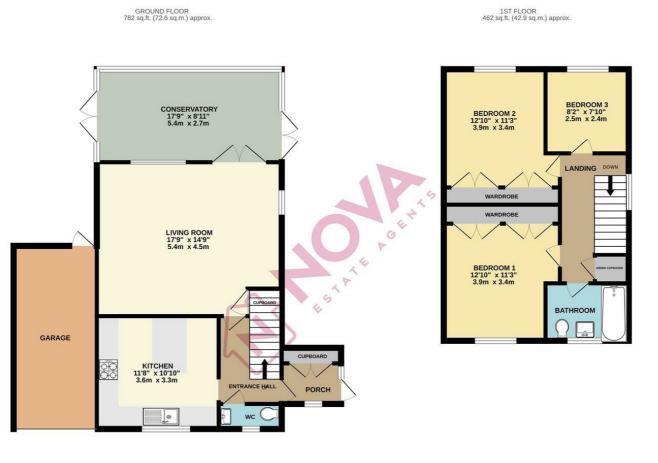

## £400,000

TOTAL FLOOR AREA: 1243 sq.ft. (115.5 sq.m.) approx. Whilst every attempt has been made to ensure the accuracy of the floorplan contained here, measurements of doors, windows, rooms and any other items are approximate and no responsibility is taken for any error, omission or mis-statement. This plan is for illustrative purposes only and should be used as such by any prospective purchaser. The services, systems and appliances shown have not been tested and no guarantee as to their operability or efficiency can be given. Made with Weropic 62024