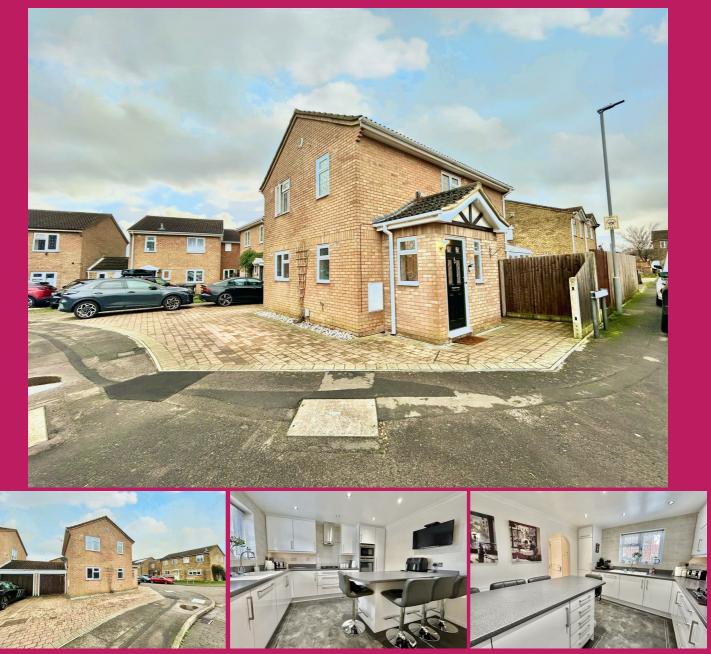

## 1 Warton Green, Luton, LU2 9TX

Nestled in the sought after Wigmore neighborhood, this three bedroom detached residence is ideally suited for the growing family.

The property features a spacious porch leading to an entrance hall with stairs ascending to the first floor and access to the downstairs areas. The modern kitchen, situated at the front, showcases fitted eye and base level units, complemented by integrated Neff gas oven/hob and microwave. The fridge/freezer, dishwasher, and washing machine are also integrated. The expansive rear lounge spans the width of the house, to include fitted carpets, double glazed windows, a fireplace, and double doors leading to an exceptionally spacious conservatory, currently used as a dining room. Additionally, a convenient cloakroom W.C is located on the ground floor.

On the first floor, three bedrooms all equipped with fitted carpets and double glazed windows.

- Nova Estate Agents
- Popular Wigmore Area
- Detached
- Modern Kitchen and Bathroom
- Conservatory
- Garage