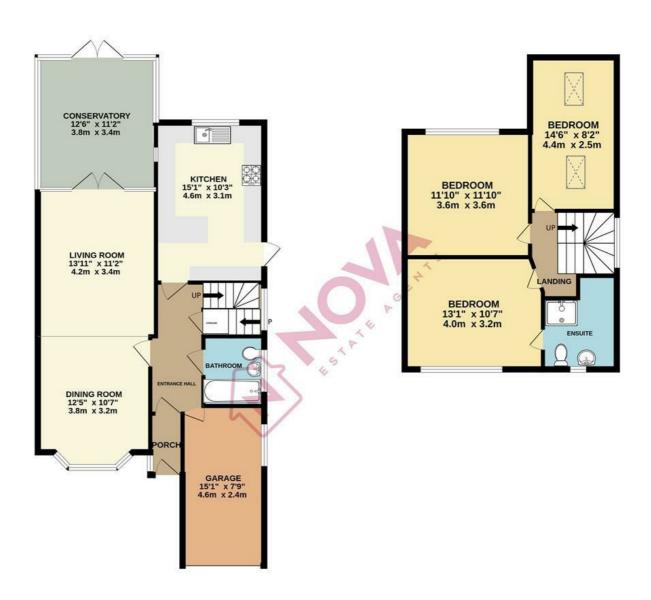

The accommodation encompasses a dining/living room, a downstairs bathroom, a kitchen with garden access, and additionally has a large conservatory further adding to the living space. three bedrooms (master with an en-suite), and a rear garden with a patio.

TOTAL FLOOR AREA: 1340 sq.ft. (124.5 sq.m.) approx.

Whilst every attempt has been made to ensure the accuracy of the floorplan contained here, measurements of doors, windows, rooms and any other feems are approximate and no responsibility to taken for any error, prospective purchaser. The services, systems and appliances shown them to been lessed and no guarantee as to their operability or efficiency can be given.