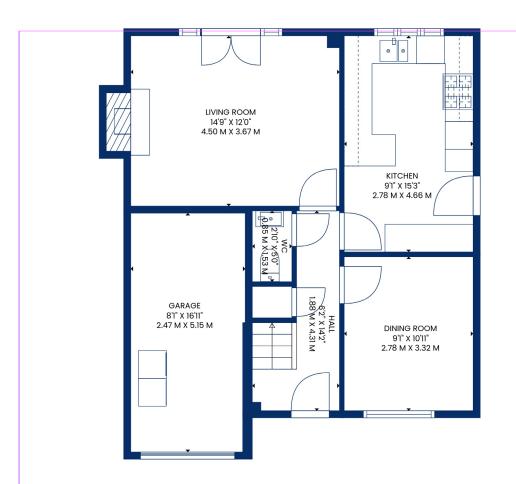

## Accommodation

Larger style four bedroom detached villa within a popular cul de sac in the heart of the popular Southcraigs development at the north end of Kilmarnock. The property enjoys a pleasant outlook at the rear with a completely private situation benefitting from all day long sunshine within different areas of the garden and a flexible layout of accommodation internally.

- Fully Upgraded En Suite Shower Room
- Family Bathroom and Downstairs WC & Cloakroom
- Driveway Parking with Integrated Garage
- Well Maitained Rear Garden with Pleasant Wooded Backdrop

Any error, omission, or misstatement in any part of this schedule shall not entitle the purchaser(s) or vendor(s) to entitlement to compensation or damages, nor in circumstances to give either party any cause for action. The selling agents have not tested services, equipment or fittings and are therefore unable to comment on their condition. Potential buyers are requested to contact their solicitor or surveyor if further clarification is required. Measurements are approximate for guidance purposes only and have been taken by a sonic beam and are measured from wall to wall at the widest point unless otherwise indicated. Photographs are reproduced for general information and it must not be inferred that any item is included in the sale.