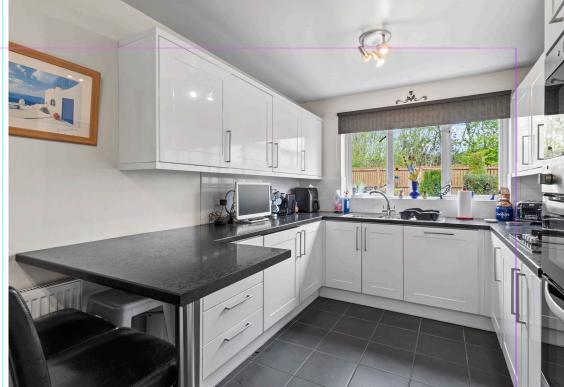

make yourself a home

- Detached Villa within a Quiet Cul De Sac
- Four Bedrooms all With Built in Wardrobes
- Stylish Newly Fitted Kitchen with Built In Appliances
- Bright Lounge with Recently Replaced French Doors to Garden
- Formal Dining Area To The Front