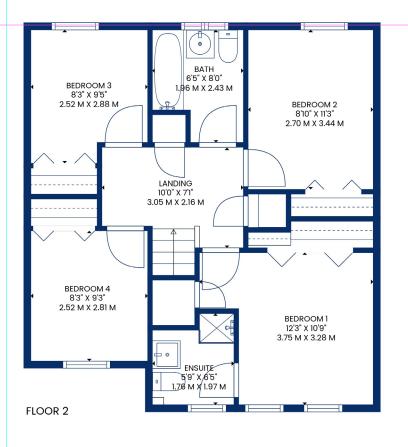

## Accommodation

Larger style four bedroom detached villa within a popular cul de sac in the heart of the popular Southcraigs development at the north end of Kilmarnock. The property enjoys a pleasant outlook at the rear with a completely private situation benefitting from all day long sunshine within different areas of the garden and a flexible layout of accommodation internally.

make yourself a home

- Detached Villa within a Quiet Cul De Sac
- Four Bedrooms all With Built in Wardrobes
- Stylish Newly Fitted Kitchen with Built In Appliances
- Bright Lounge with Recently Replaced French Doors to Garden
- Formal Dining Area To The Front

- Fully Upgraded En Suite Shower Room
- Family Bathroom and Downstairs WC & Cloakroom
- Driveway Parking with Integrated Garage
- Well Maitained Rear Garden with Pleasant Wooded Backdrop

Any error, omission, or misstatement in any part of this schedule shall not entitle the purchaser(s) or vendor(s) to entitlement to compensation or damages, nor in circumstances to give either party any cause for action. The selling agents have not tested services, equipment or fittings and are therefore unable to comment on their condition. Potential buyers are requested to contact their solicitor or surveyor if further clarification is required. Measurements are approximate for guidance purposes only and have been taken by a sonic beam and are measured from wall to wall at the widest point unless otherwise indicated. Photographs are reproduced for general information and it must not be inferred that any item is included in the sale.