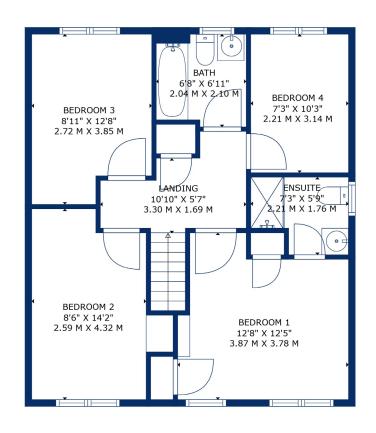

development conveniently situated in the heart of Kilmarnock the property is perfectly placed to take advantage of a range of amenities including excellent transport links with both the town centre and Glasgow City centre. The town centre of Kilmarnock is closeby offering an array of dining options, while supermarkets and a diverse range of shops cater to your everyday needs. Families with children will appreciate the proximity to various schooling options, such as Annanhill Primary and Grange Academy, ensuring quality education is readily accessible.



- Modern Built Detched Villa with 4 Bedrooms
- Spacious Layout of Accommodation
- Large Stylish Dining Kitchen
- Lounge & Seperate Kitchen
- Master Ensuite/ Family Bathroom & Downstairs
- Driveway Parking & Integrated Garage















FLOOR 2