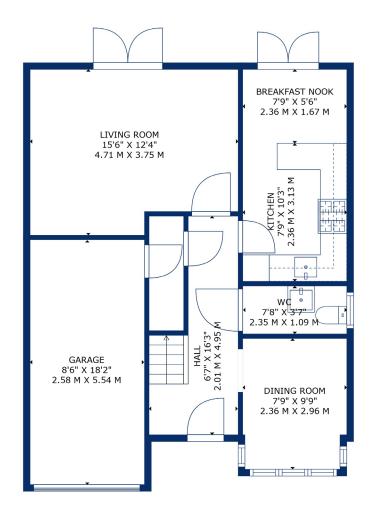

Constructed in 2013 by the highly regarded Wimpey Homes the property will appeal to many buyer types and lies within the catchment zone of the popular Grange Academy which is within walking distance. Externally, the property presents offstreet driveway parking, complemented by the convenience of an integrated single garage. The accommodation unfolds with an inviting entrance hallway, a cozy lounge, a separate dining room, a stylish modern fitted dining kitchen, and a practical downstairs WC. Upstairs, you'll find four bedrooms, the master boasting an en-suite shower room and built in storage. Completing the upper level is the family bathroom. Externally the rear garden has been fully landscaped for low maintenance with an artificial lawn, entertaining deck and a handy side area which is perfect for a children's play area.