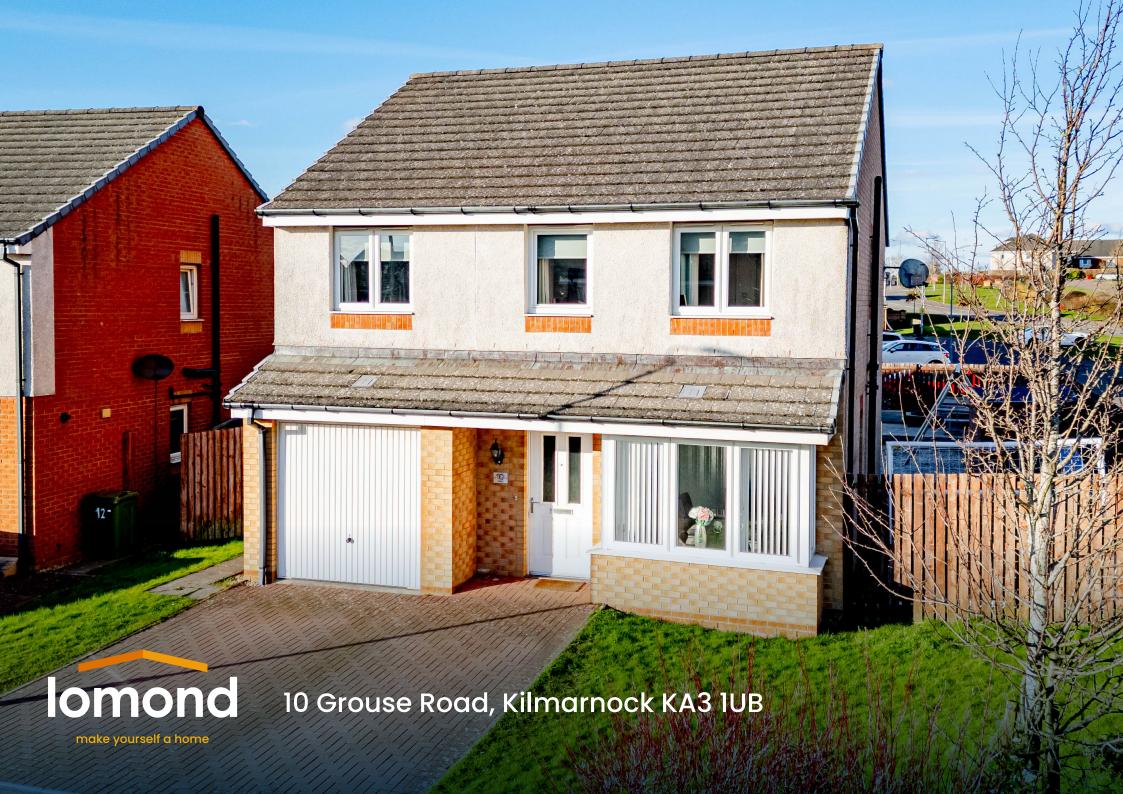

## **Accommodation**

This spacious detached villa is situated within a quiet part of the popular Dunsmuir Park development within the heart of Kilmarnock. The property is presented in excellent condition with a low maintenance landscaped garden which has a private aspect, integrated garage and a flexible layout of accommodation including four bedrooms and two public rooms.

Constructed in 2013 by the highly regarded Wimpey Homes the property will appeal to many buyer types and lies within the catchment zone of the popular Grange Academy which is within walking distance. Externally, the property presents offstreet driveway parking, complemented by the convenience of an integrated single garage. The accommodation unfolds with an inviting entrance hallway, a cozy lounge, a separate dining room, a stylish modern fitted dining kitchen, and a practical downstairs WC. Upstairs, you'll find four bedrooms, the master boasting an en-suite shower room and built in storage. Completing the upper level is the family bathroom. Externally the rear garden has been fully landscaped for low maintenance with an artificial lawn, entertaining deck and a handy side area which is perfect for a children's play area.