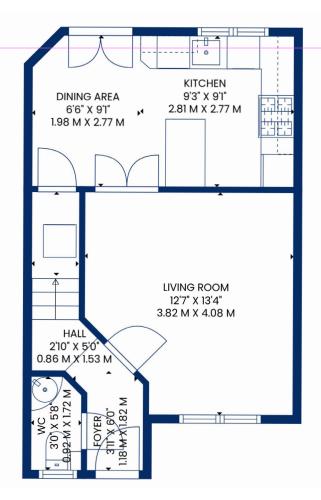

The property will appeal to various buyer types including young or expanding families, first time buyers or indeed buy to let investors given the popular location and well laid out accommodation. Viewing reveals an initial entrance vestibule with WC/cloakroom off and access to the living room. The living room in turns leads to the large dining sized kitchen with ample space to accommodate family dining together with a range of wall and floor mounted units and integrated oven, hob and extractor hood. Upstairs there are three large bedrooms, and completing the accommodation is the luxurious shower room which has recently undergone a complete refurbishment program.