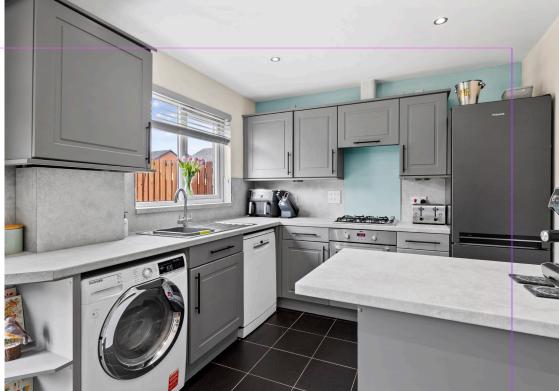

The property will appeal to various buyer types including young or expanding families, first time buyers or indeed buy to let investors given the popular location and well laid out accommodation. Viewing reveals an initial entrance vestibule with WC/cloakroom off and access to the living room. The living room in turns leads to the large dining sized kitchen with ample space to accommodate family dining together with a range of wall and floor mounted units and integrated oven, hob and extractor hood. Upstairs there are three large bedrooms, and completing the accommodation is the luxurious shower room which has recently undergone a complete refurbishment program.