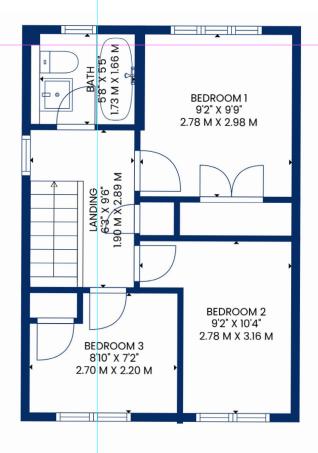

The property will appeal to various buyer types including young or expanding families, first time buyers or indeed buy to let investors given the popular location and well laid out accommodation. Viewing reveals an initial entrance vestibule with WC/cloakroom off and access to the living room. The living room in turns leads to the large dining sized kitchen with ample space to accommodate family dining together with a range of wall and floor mounted units and integrated oven, hob and extractor hood. Upstairs there are three large bedrooms, and completing the accommodation is the luxurious shower room which has recently undergone a complete refurbishment program.