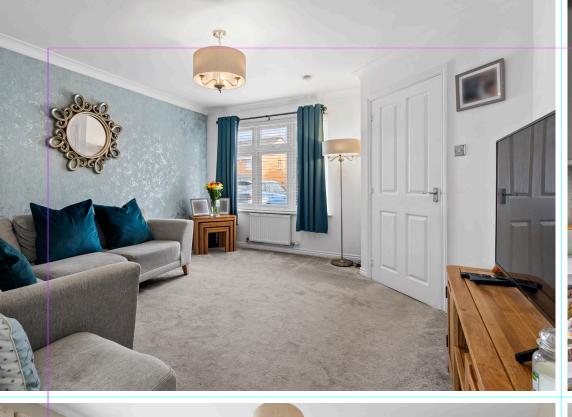

The property will appeal to various buyer types including young or expanding families, first time buyers or indeed buy to let investors given the popular location and well laid out accommodation. Viewing reveals an initial entrance vestibule with WC/cloakroom off and access to the living room. The living room in turns leads to the large dining sized kitchen with ample space to accommodate family dining together with a range of wall and floor mounted units and integrated oven, hob and extractor hood. Upstairs there are three large bedrooms, and completing the accommodation is the luxurious shower room which has recently undergone a complete refurbishment program.