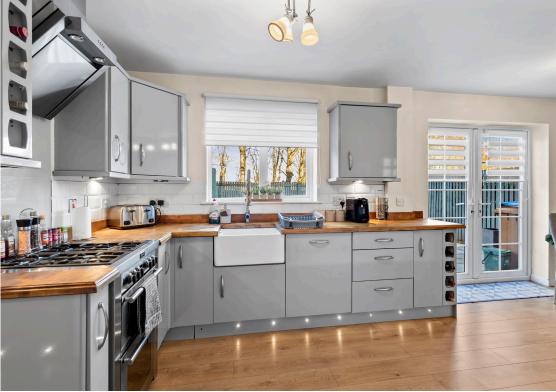

The property boasts contemporary fixtures and fittings with excellent accommodation and a fully landscaped low maintenance garden which also enjoys a private aspect with nothing overlooking at the rear. Upon entering, you are greeted by an initial entrance hallway with staircase to the upper level. The main living area consists of a formal lounge, seamlessly connected to a stunning open plan dining kitchen with utility. The kitchen has a full range of wall and floor mounted units with an attractive tiled splash back, timber worktop and contrasting flooring. To the rear of the kitchen is a handy utility room with WC/cloakroom. There is immediate access to the rear garden from French doors in the dining area of the kitchen. Upstairs there are four double bedrooms with the master having a fully upgraded luxurious shower room complete with double walk in shower and stylish tiling to the floor and walls.