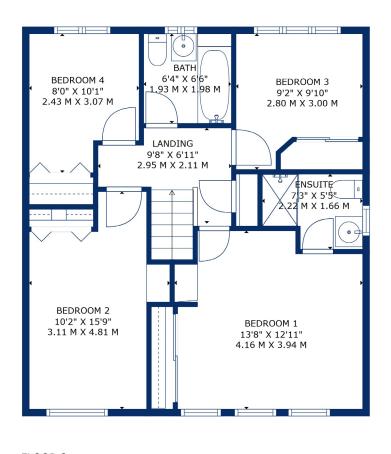

The property boasts contemporary fixtures and fittings with excellent accommodation and a fully landscaped low maintenance garden which also enjoys a private aspect with nothing overlooking at the rear. Upon entering, you are greeted by an initial entrance hallway with staircase to the upper level. The main living area consists of a formal lounge, seamlessly connected to a stunning open plan dining kitchen with utility. The kitchen has a full range of wall and floor mounted units with an attractive tiled splash back, timber worktop and contrasting flooring. To the rear of the kitchen is a handy utility room with WC/cloakroom. There is immediate access to the rear garden from French doors in the dining area of the kitchen. Upstairs there are four double bedrooms with the master having a fully upgraded luxurious shower room complete with double walk in shower and stylish tiling to the floor and walls.