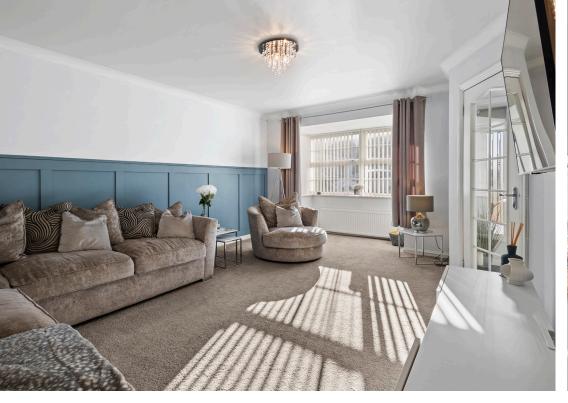

The property boasts contemporary fixtures and fittings with excellent accommodation and a fully landscaped low maintenance garden which also enjoys a private aspect with nothing overlooking at the rear. Upon entering, you are greeted by an initial entrance hallway with staircase to the upper level. The main living area consists of a formal lounge, seamlessly connected to a stunning open plan dining kitchen with utility. The kitchen has a full range of wall and floor mounted units with an attractive tiled splash back, timber worktop and contrasting flooring. To the rear of the kitchen is a handy utility room with WC/cloakroom. There is immediate access to the rear garden from French doors in the dining area of the kitchen. Upstairs there are four double bedrooms with the master having a fully upgraded luxurious shower room complete with double walk in shower and stylish tiling to the floor and walls.