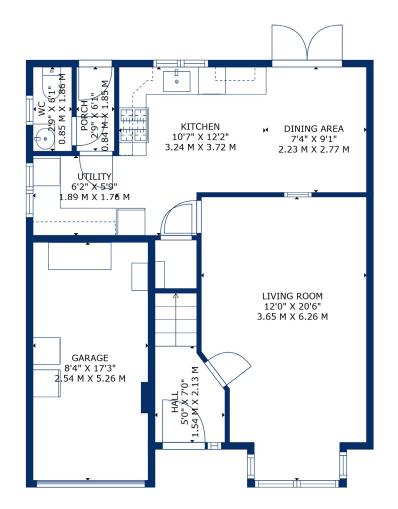

The property boasts contemporary fixtures and fittings with excellent accommodation and a fully landscaped low maintenance garden which also enjoys a private aspect with nothing overlooking at the rear. Upon entering, you are greeted by an initial entrance hallway with staircase to the upper level. The main living area consists of a formal lounge, seamlessly connected to a stunning open plan dining kitchen with utility. The kitchen has a full range of wall and floor mounted units with an attractive tiled splash back, timber worktop and contrasting flooring. To the rear of the kitchen is a handy utility room with WC/cloakroom. There is immediate access to the rear garden from French doors in the dining area of the kitchen. Upstairs there are four double bedrooms with the master having a fully upgraded luxurious shower room complete with double walk in shower and stylish tiling to the floor and walls.

Externally, to the front there is driveway parking for multiple cars culminating in a single integrated garage with up and over door while the rear garden provides a delightful space for outdoor activities and relaxation. In summary, this property is located in a highly sought-after location and offers a fantastic opportunity for those seeking a comfortable and convenient lifestyle.