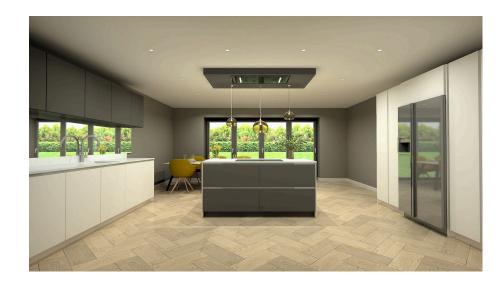

The rear of the house encompasses the open-plan kitchen/dining/family room, serving as the vibrant hub of the home. This area is brightened by a feature ceiling lantern and bi-fold doors that lead to the sun terrace and landscaped garden. The bespoke kitchen boasts integrated appliances, an expansive breakfast island, and luxurious quartz worktops.