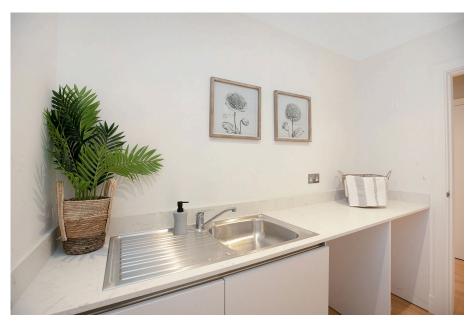

The rear of the house encompasses the open-plan kitchen/dining/family room, serving as the vibrant hub of the home. This area is brightened by a feature ceiling lantern and bi-fold doors that lead to the sun terrace and landscaped garden. The bespoke kitchen boasts integrated appliances, an expansive breakfast island, and luxurious quartz worktops.