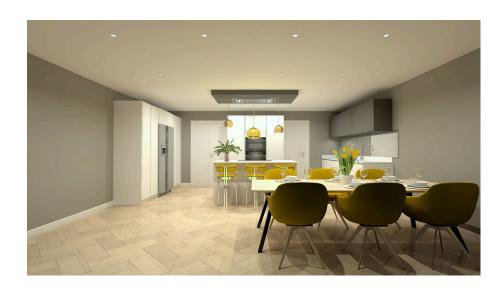

The rear of the house encompasses the open-plan kitchen/dining/family room, serving as the vibrant hub of the home. This area is brightened by a feature ceiling lantern and bi-fold doors that lead to the sun terrace and landscaped garden. The bespoke kitchen boasts integrated appliances, an expansive breakfast island, and luxurious quartz worktops.