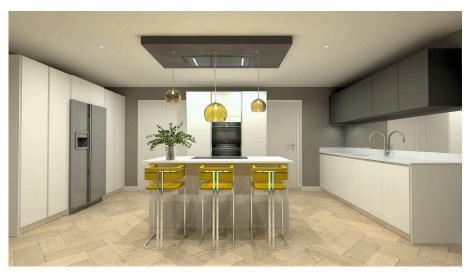

The rear of the house encompasses the open-plan kitchen/dining/family room, serving as the vibrant hub of the home. This area is brightened by a feature ceiling lantern and bi-fold doors that lead to the sun terrace and landscaped garden. The bespoke kitchen boasts integrated appliances, an expansive breakfast island, and luxurious quartz worktops.