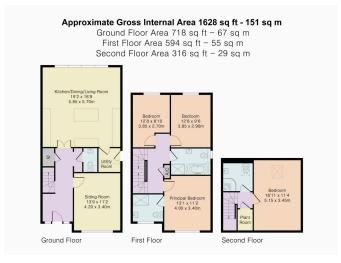

This elegantly designed home offers both formal and social spaces, creating an inviting and versatile layout. The spacious entrance hall leads to all ground floor living areas, including a practical utility room and cloakroom. The formal sitting room, featuring a large bay window, exudes light and space, making it an ideal retreat.

The rear of the house encompasses the open-plan kitchen/dining/family room, serving as the vibrant hub of the home. This area is brightened by a feature ceiling lantern and bi-fold doors that lead to the sun terrace and landscaped garden. The bespoke kitchen boasts integrated appliances, an expansive breakfast island, and luxurious quartz worktops.

The first floor hosts the principal bedroom with a stylish en suite shower room, accompanied by a luxury family bathroom serving the remaining bedrooms. Additionally, a spacious bedroom with its own en suite shower room is situated on the second floor, making it a perfect guest or teenagers' retreat.