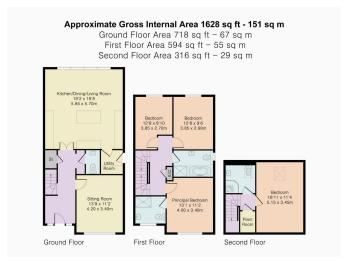

• Luxury Detached Houses

Pittville Location

• Developed by Le Grand

Open-Plan Living

• Four Spacious Bedrooms

High-End Finishes

• Private Gardens

Off-Road Parking