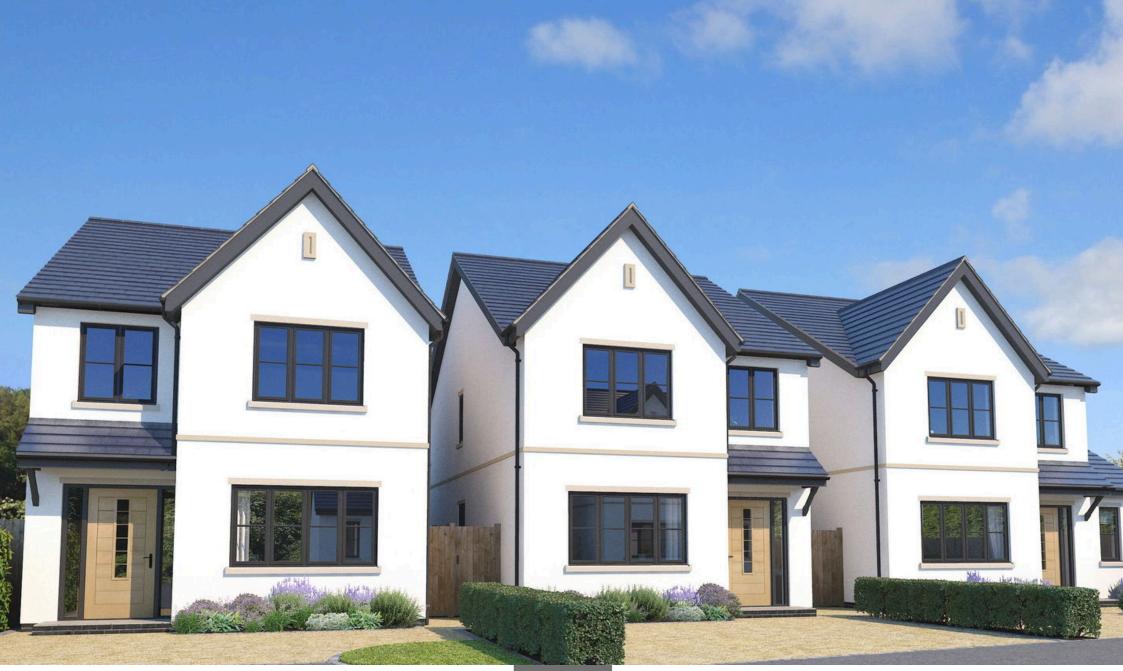

## **Broadmayne Mews , Cleevelands Drive, Pittville, Cheltenham, GL50** Guide Price £900,000

**⊨** 4 **⊢** 2 **⊡** 2

Welcome to Broadmayne Mews a splendid development of five brand new detached houses ready for completion in late 2025.

We are excited to present Broadmayne Mews, an exclusive new development of five luxurious detached houses situated in the prestigious Pittville area of Cheltenham. Developed by the esteemed Le Grand Developments, known for their dedication to crafting bespoke homes of exceptional quality, these properties offer the perfect blend of modern living and timeless elegance. Forming part of a private and tranquil enclave, this substantial and impressive newly constructed four-bedroom detached family home is one of only five exquisite properties on this sought-after address. The development features contemporary architecture using quality materials, ensuring a remarkable living environment. This elegantly designed home offers both formal and social spaces, creating an inviting and versatile layout. The spacious entrance hall leads to all ground floor living areas, including a practical utility room and cloakroom. The formal sitting room, featuring a large bay window, exudes light and space, making it an ideal retreat.

These visually impressive homes embody a contemporary design enhanced by charming features such as soft render and glazed facades. Two of the properties are positioned facing the road with parking located at the rear, while the other homes are set further back from the close, encircled by thoughtfully planned boundaries that ensure privacy. A shared driveway provides access to off-road parking for each residence.