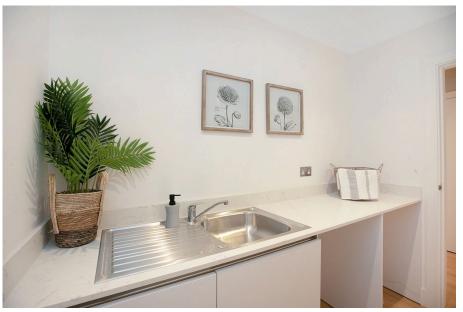

The rear of the house encompasses the open-plan kitchen/dining/ family room, serving as the vibrant hub of the home. This area is brightened by a feature ceiling lantern and bi-fold doors that lead to the sun terrace and landscaped garden. The bespoke kitchen boasts integrated appliances, an expansive breakfast island, and luxurious quartz worktops.