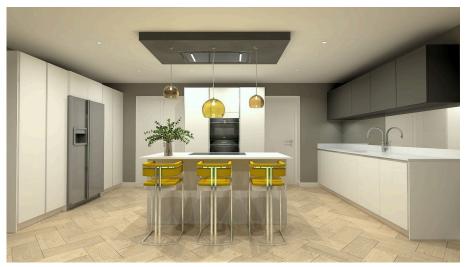

The rear of the house encompasses the open-plan kitchen/dining/ family room, serving as the vibrant hub of the home. This area is brightened by a feature ceiling lantern and bi-fold doors that lead to the sun terrace and landscaped garden. The bespoke kitchen boasts integrated appliances, an expansive breakfast island, and luxurious quartz worktops.