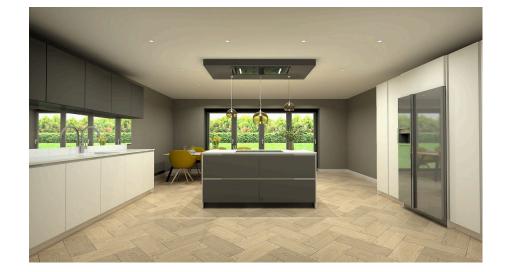

The rear of the house encompasses the open-plan kitchen/dining/ family room, serving as the vibrant hub of the home. This area is brightened by a feature ceiling lantern and bi-fold doors that lead to the sun terrace and landscaped garden. The bespoke kitchen boasts integrated appliances, an expansive breakfast island, and luxurious quartz worktops.