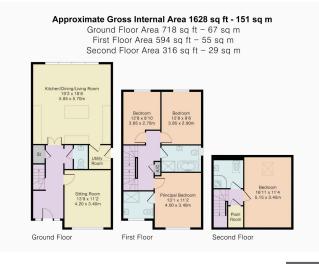

appliances, an expansive breakfast island, and luxurious quartz worktops.

The first floor hosts the principal bedroom with a stylish en suite shower room, accompanied by a luxury family bathroom serving the remaining bedrooms. Additionally, a spacious bedroom with its own en suite shower room is situated on the second floor, making it a perfect guest or teenagers' retreat.

These visually impressive homes embody a contemporary design enhanced by charming features such as soft render and glazed facades. Two of the properties are positioned facing the road with parking located at the rear, while the other homes are set further back from the close, encircled by thoughtfully planned boundaries that ensure privacy. A shared driveway provides access to off-road parking for each residence.











- Developed by Le Grand
- Four Spacious Bedrooms
- Private Gardens
- 10-Year Warranty

- Pittville Location
- Open-Plan Living
- High-End Finishes
- Off-Road Parking
- Exceptional Community



- Carolin

Elliot Oliver Sales



PINK PLAN

101 Promenade, Cheltenham GL50 1NW 01242 321091 www.elliotoliver.co.uk