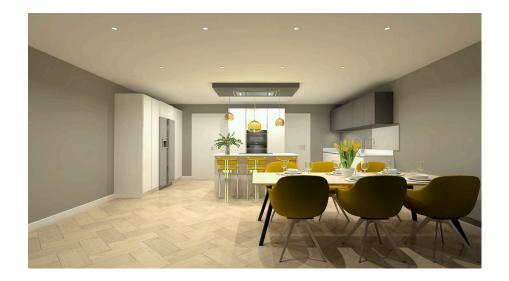

The rear of the house encompasses the open-plan kitchen/dining/ family room, serving as the vibrant hub of the home. This area is brightened by a feature ceiling lantern and bi-fold doors that lead to the sun terrace and landscaped garden. The bespoke kitchen boasts integrated appliances, an expansive breakfast island, and luxurious quartz worktops.