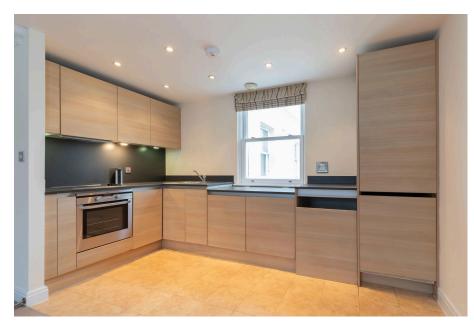

- First floor apartment

• Two double bedrooms

- En-Suite to master bedroom Open plan kitchen/living area
- Kitchen with appliances
- · Secure gated parking

Double glazing

· Electric heating

Well situated contemporary first floor apartment. This property would be ideal for a single professional or couple and is ideally located in the desirable Leckhampton area.