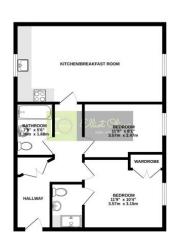

1ST FLOOR 645 sq.ft. (60.0 sq.m.) approx.

TOTAL PLOOR AREA: 645 byt \$ (00.0 sigm.) approx.

While any parent has been reade to core the accuracy of the foreign comment from, research and of accuracy and the state of the sigma of