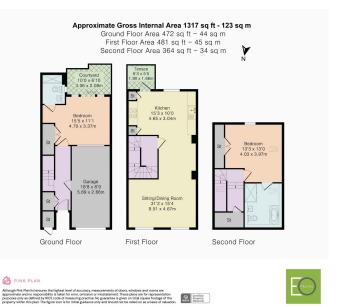

## The Printworks, Lansdown Crescent Lane, Cheltenham, GL50 £500,000

**⊨** 2 **⊑** 2 **⊑** 1

- Three-storey layout offering · Garage ample living space across multiple levels
- Spacious ground-floor double 
  Open-plan first-floor living bedroom with en-suite area shower room
- Modern kitchen
- Charming courtyard area, providing additional outdoor space
- - Luxurious top-floor master bedroom with en-suite bathroom, featuring a
  - Beipacatechaithnawithshower. walking distance to the desirable Montpellier district in Cheltenham