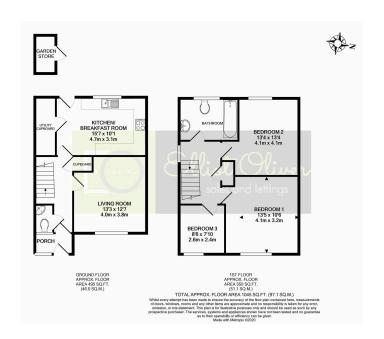

## Thirlmere Road, Hatherley, Cheltenham, GL51

Offers Over £300,000

- Highly sought-after Hatherley Short distance to town centre location
- Excellent local school catchment
- · Cozy and spacious lounge
- Two double bedrooms available
- · Refitted modern bathroom design

- Welcoming added porch area
- Modern kitchen/diner for entertaining
- · Good-sized single bedroom included
- · Enclosed low-maintenance rear garden

Nestled in the highly sought-after location of Hatherley, this delightful end terrace house offers an exceptional blend of comfort, convenience, and modern living. Just a short distance from Cheltenham Town Centre and with easy access to the A40 and M5, this property is perfect for professionals and families alike. Additionally, it resides within a highly regarded catchment area for Bournside Secondary School, making it an attractive option for families seeking quality education options. With its inviting porch, ample living spaces, three well-appointed bedrooms, and a low-maintenance outdoor area, this home provides everything you need for a modern lifestyle.