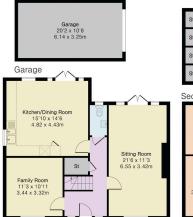

## Approximate Gross Internal Area 2016 sq ft - 188 sq m

Ground Floor Area 740 sq ft - 69 sq m First Floor Area 666 sq ft - 62 sq m Second Floor Area 395 sq ft - 37 sq m Garage Area 215 sq ft - 20 sq m

Ground Floor First Floor

- Five double bedroom detached house
- Large family living room
- Additional reception room
- · Spacious office
- Garage and driveway

- Balcarras school catchment area
- Modern open plan kitchen/ dining area
- Principal bedroom with ensuite shower room
- · South facing rear garden