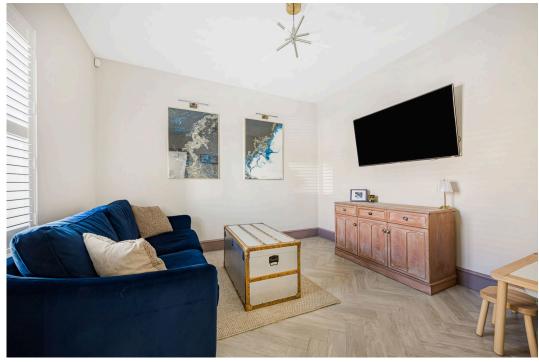

Inside, the welcoming hallway leads to an expansive dual-aspect lounge featuring a striking fireplace and media wall, with French doors opening onto the garden. A second reception room provides flexible space, ideal as a playroom, study, or formal dining area. The upgraded kitchen forms part of a spacious kitchen/dining/family room, also with direct access to the garden—perfect for modern family living.