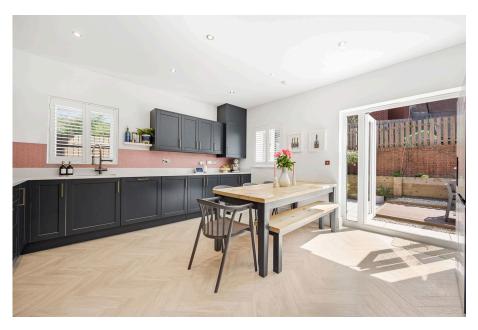

Inside, the welcoming hallway leads to an expansive dual-aspect lounge featuring a striking fireplace and media wall, with French doors opening onto the garden. A second reception room provides flexible space, ideal as a playroom, study, or formal dining area. The upgraded kitchen forms part of a spacious kitchen/dining/family room, also with direct access to the garden—perfect for modern family living.

A standout feature of this home is the south-facing garden, thoughtfully designed across split levels to include a lawn, patio and convenient side access.

Externally, a driveway provides parking for two vehicles alongside a garage positioned to the right of the house. Additional on-street parking is available directly in front, offering further convenience.