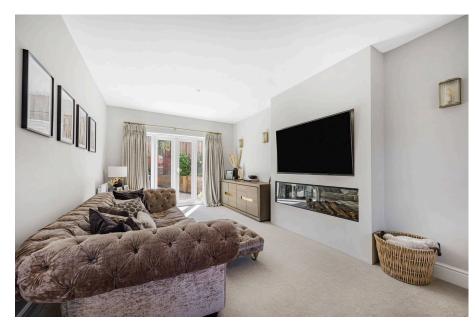

Inside, the welcoming hallway leads to an expansive dual-aspect lounge featuring a striking fireplace and media wall, with French doors opening onto the garden. A second reception room provides flexible space, ideal as a playroom, study, or formal dining area. The upgraded kitchen forms part of a spacious kitchen/dining/family room, also with direct access to the garden—perfect for modern family living.