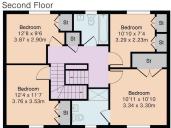

The first and second floors host five double bedrooms, all capable of accommodating double beds. The first floor includes a luxurious principal bedroom with en-suite shower room, along with three further bedrooms served by a contemporary family bathroom. On the top floor, two additional bedrooms enjoy far-reaching views and benefit from charming dormer windows, making the most of the elevated position.

## Approximate Gross Internal Area 2016 sq ft - 188 sq m

Ground Floor Area 740 sq ft - 69 sq m First Floor Area 666 sq ft - 62 sq m Second Floor Area 395 sq ft - 37 sq m Garage Area 215 sq ft - 20 sq m

Ground Floor First Floor

- Five double bedroom detached house
- Large family living room
- Additional reception room
- · Spacious office
- Garage and driveway

- Balcarras school catchment area
- Modern open plan kitchen/ dining area
- Principal bedroom with ensuite shower room
- · South facing rear garden