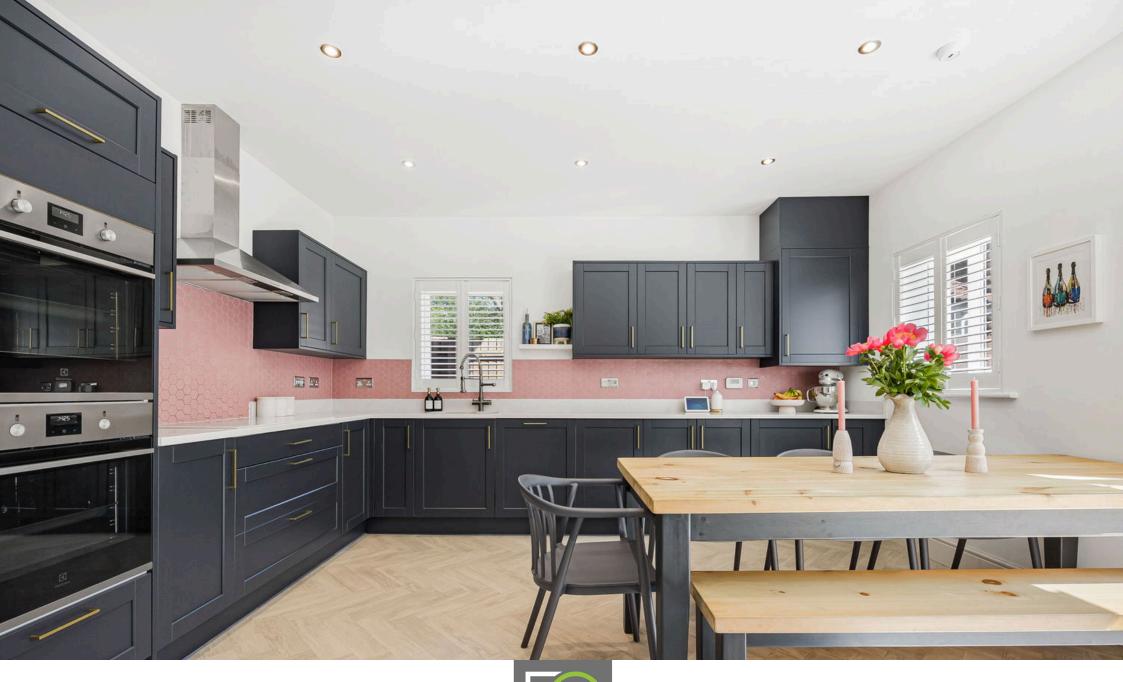

Inside, the welcoming hallway leads to an expansive dual-aspect lounge featuring a striking fireplace and media wall, with French doors opening onto the garden. A second reception room provides flexible space, ideal as a playroom, study, or formal dining area. The upgraded kitchen forms part of a spacious kitchen/dining/family room, also with direct access to the garden—perfect for modern family living.

Ground Floor First Floor

- Five double bedroom detached house
- Large family living room
- Additional reception room
- · Spacious office
- Garage and driveway

- Balcarras school catchment area
- Modern open plan kitchen/ dining area
- Principal bedroom with ensuite shower room
- · South facing rear garden