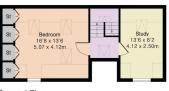

The first and second floors host five double bedrooms, all capable of accommodating double beds. The first floor includes a luxurious principal bedroom with en-suite shower room, along with three further bedrooms served by a contemporary family bathroom. On the top floor, two additional bedrooms enjoy far-reaching views and benefit from charming dormer windows, making the most of the elevated position.

## Approximate Gross Internal Area 2016 sq ft - 188 sq m

Ground Floor Area 740 sq ft - 69 sq m First Floor Area 666 sq ft - 62 sq m Second Floor Area 395 sq ft - 37 sq m Garage Area 215 sq ft - 20 sq m

Ground Floor First Floor

- Five double bedroom detached house
- Large family living room
- Additional reception room
- · Spacious office
- Garage and driveway

- Balcarras school catchment area
- Modern open plan kitchen/ dining area
- Principal bedroom with ensuite shower room
- · South facing rear garden