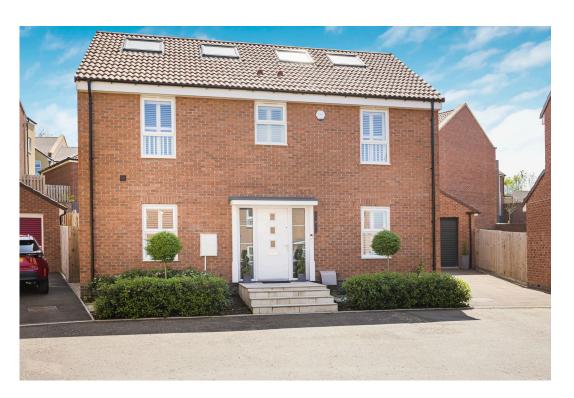

- Ellist Otwer

Located within the sought-after Eden Villas development by Charles Church, the property occupies a cul-de-sac position on a substantial plot. Unlike many other homes in the development, this property enjoys a tucked away position at the top of the estate, offering added privacy and the distinct advantage of being within the sought after Balcarras School catchment area.

A standout feature of this home is the south-facing garden, thoughtfully designed across split levels to include a lawn, patio and convenient side access.

Externally, a driveway provides parking for two vehicles alongside a garage positioned to the right of the house. Additional on-street parking is available directly in front, offering further convenience.