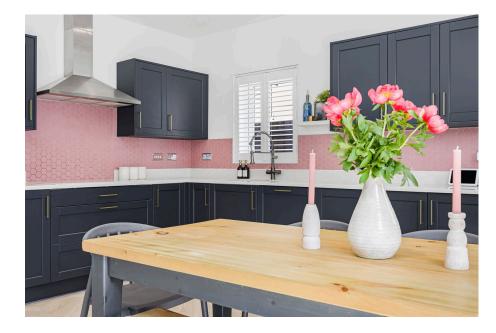

Inside, the welcoming hallway leads to an expansive dual-aspect lounge featuring a striking fireplace and media wall, with French doors opening onto the garden. A second reception room provides flexible space, ideal as a playroom, study, or formal dining area. The upgraded kitchen forms part of a spacious kitchen/dining/family room, also with direct access to the garden—perfect for modern family living.

Ground Floor First Floor

- Five double bedroom detached house
- Large family living room
- Additional reception room
- · Spacious office
- Garage and driveway

- Balcarras school catchment area
- Modern open plan kitchen/ dining area
- Principal bedroom with ensuite shower room
- · South facing rear garden