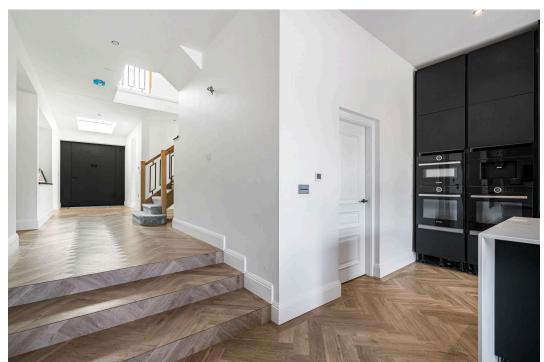

As you enter the property through the RK pivot front door with camera, you are welcomed by a generous entrance hallway that sets the tone for the exquisite living spaces that lie ahead. The spacious family room is perfect for cozy gatherings, flowing effortlessly into a serene home office/snug that provides a tranquil escape for work or relaxation. The heart of the home emerges in the form of a magnificent open-plan kitchen/diner, fully fitted with premium appliances such as Bosch coffee machine, Bosch microwave oven, Bosch fridge/freezer, Fisher and Paykal hob and hood. Additional touches include Silestone worktops and Gold quooker tap kitchen. There is a cleverly tucked-away utility area that offers access to a convenient cloakroom and side entrance. Additionally, the versatile reception room serves as a playroom or gym, providing endless possibilities for family enjoyment. Both ground and first floor has underfloor heating throughout.