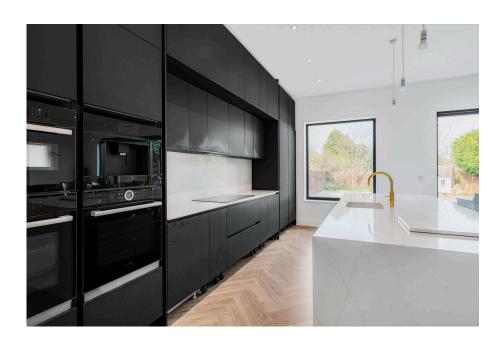

As you enter the property through the RK pivot front door with camera, you are welcomed by a generous entrance hallway that sets the tone for the exquisite living spaces that lie ahead. The spacious family room is perfect for cozy gatherings, flowing effortlessly into a serene home office/snug that provides a tranquil escape for work or relaxation. The heart of the home emerges in the form of a magnificent open-plan kitchen/diner, fully fitted with premium appliances such as Bosch coffee machine, Bosch microwave oven, Bosch fridge/freezer, Fisher and Paykal hob and hood. Additional touches include Silestone worktops and Gold quooker tap kitchen. There is a cleverly tucked-away utility area that offers access to a convenient cloakroom and side entrance. Additionally, the versatile reception room serves as a playroom or gym, providing endless possibilities for family enjoyment. Both ground and first floor has underfloor heating throughout.