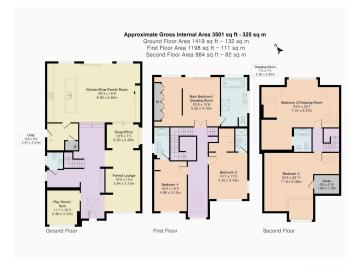

£1,675,000

Step into the future with Edge Hill, a remarkable brand new property constructed in 2024, showcasing a breathtaking modern design that seamlessly blends sleek engineered bricks, expansive glass elements with triple glazing throughout. This stunning 3,500 sq ft residence boasts 5 spacious bedrooms, 4 luxurious bathrooms, and 3 versatile reception rooms, perfectly tailored to cater to the dynamic lifestyle of a growing family.

As you enter the property through the RK pivot front door with camera, you are welcomed by a generous entrance hallway that sets the tone for the exquisite living spaces that lie ahead. The spacious family room is perfect for cozy gatherings, flowing effortlessly into a serene home office/snug that provides a tranquil escape for work or relaxation. The heart of the home emerges in the form of a magnificent open-plan kitchen/diner, fully fitted with premium appliances such as Bosch coffee machine, Bosch microwave oven, Bosch fridge/freezer, Fisher and Paykal hob and hood. Additional touches include Silestone worktops and Gold quooker tap kitchen. There is a cleverly tucked-away utility area that offers access to a convenient cloakroom and side entrance. Additionally, the versatile reception room serves as a playroom or gym, providing endless possibilities for family enjoyment. Both ground and first floor has underfloor heating throughout.

Ascend to the first floor, where the master bedroom awaits, complete with fitted wardrobes and a sumptuous en-suite bathroom featuring Villeroy boch toilet and lavish bathtub. Two additional bedrooms, each boasting their own en-suite facilities, provide a harmonious blend of comfort and privacy, making it perfect for family or guests.

The second floor features two more generously sized bedrooms, with an en-suite bathroom attached, offering a private retreat for older children or guests.

Edge Hill is currently receiving its final touches, presenting an exciting opportunity for buyers to infuse their own personality and style into the home. This blank canvas allows you to make your mark and customize the remaining details to create your dream living