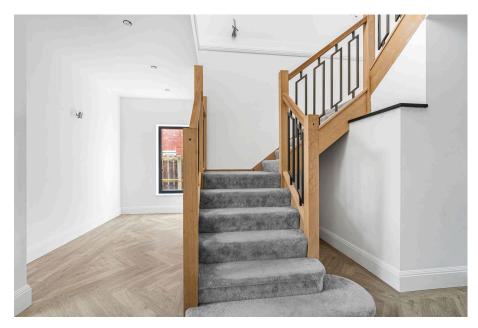

As you enter the property through the RK pivot front door with camera, you are welcomed by a generous entrance hallway that sets the tone for the exquisite living spaces that lie ahead. The spacious family room is perfect for cozy gatherings, flowing effortlessly into a serene home office/snug that provides a tranquil escape for work or relaxation. The heart of the home emerges in the form of a magnificent open-plan kitchen/diner, fully fitted with premium appliances such as Bosch coffee machine, Bosch microwave oven, Bosch fridge/freezer, Fisher and Paykal hob and hood. Additional touches include Silestone worktops and Gold quooker tap kitchen. There is a cleverly tucked-away utility area that offers access to a convenient cloakroom and side entrance. Additionally, the versatile reception room serves as a playroom or gym, providing endless possibilities for family enjoyment. Both ground and first floor has underfloor heating throughout.