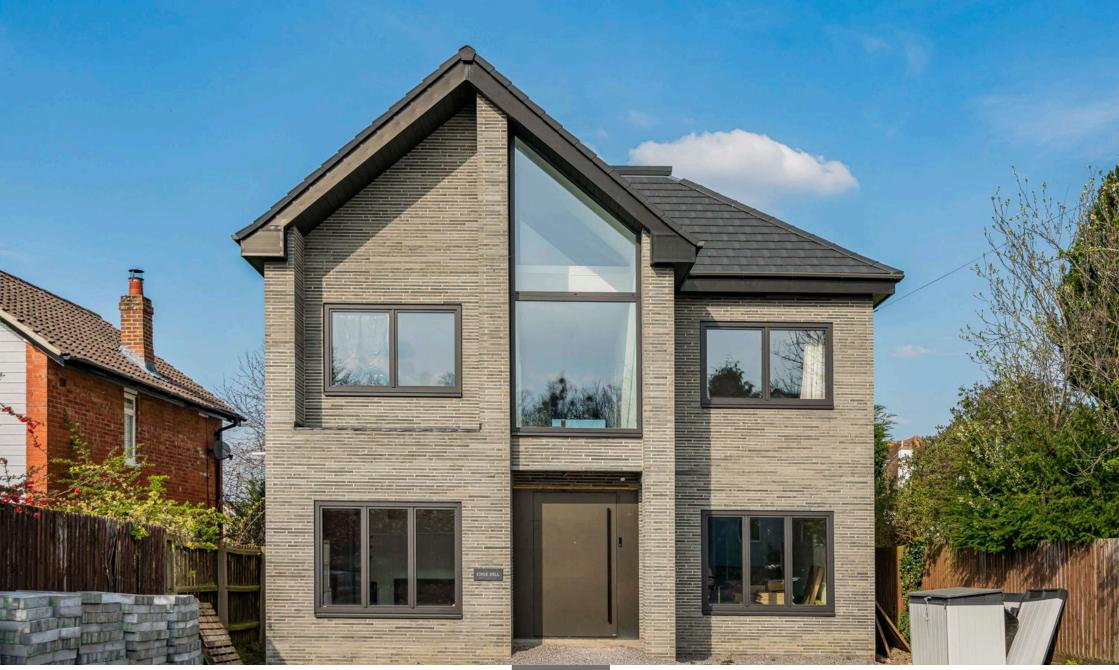

£1,675,000

Step into the future with Edge Hill, a remarkable brand new property constructed in 2024, showcasing a breathtaking modern design that seamlessly blends sleek engineered bricks, expansive glass elements with triple glazing throughout. This stunning 3,500 sq ft residence boasts 5 spacious bedrooms, 4 luxurious bathrooms, and 3 versatile reception rooms, perfectly tailored to cater to the dynamic lifestyle of a growing family.

As you enter the property through the RK pivot front door with camera, you are welcomed by a generous entrance hallway that sets the tone for the exquisite living spaces that lie ahead. The spacious family room is perfect for cozy gatherings, flowing effortlessly into a serene home office/snug that provides a tranquil escape for work or relaxation. The heart of the home emerges in the form of a magnificent open-plan kitchen/diner, fully fitted with premium appliances such as Bosch coffee machine, Bosch microwave oven, Bosch fridge/freezer, Fisher and Paykal hob and hood. Additional touches include Silestone worktops and Gold quooker tap kitchen. There is a cleverly tucked-away utility area that offers access to a convenient cloakroom and side entrance. Additionally, the versatile reception room serves as a playroom or gym, providing endless possibilities for family enjoyment. Both ground and first floor has underfloor heating throughout.