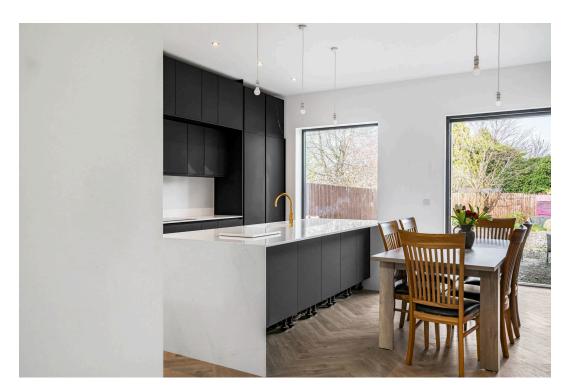

As you enter the property through the RK pivot front door with camera, you are welcomed by a generous entrance hallway that sets the tone for the exquisite living spaces that lie ahead. The spacious family room is perfect for cozy gatherings, flowing effortlessly into a serene home office/snug that provides a tranquil escape for work or relaxation. The heart of the home emerges in the form of a magnificent open-plan kitchen/diner, fully fitted with premium appliances such as Bosch coffee machine, Bosch microwave oven, Bosch fridge/freezer, Fisher and Paykal hob and hood. Additional touches include Silestone worktops and Gold quooker tap kitchen. There is a cleverly tucked-away utility area that offers access to a convenient cloakroom and side entrance. Additionally, the versatile reception room serves as a playroom or gym, providing endless possibilities for family enjoyment. Both ground and first floor has underfloor heating throughout.