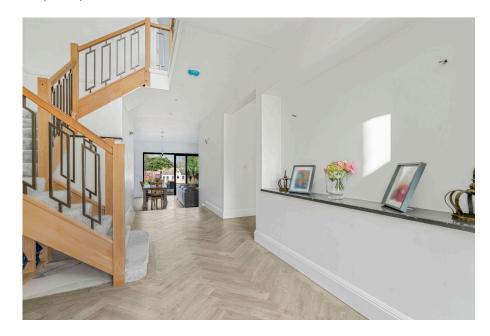

As you enter the property through the RK pivot front door with camera, you are welcomed by a generous entrance hallway that sets the tone for the exquisite living spaces that lie ahead. The spacious family room is perfect for cozy gatherings, flowing effortlessly into a serene home office/snug that provides a tranquil escape for work or relaxation. The heart of the home emerges in the form of a magnificent open-plan kitchen/diner, fully fitted with premium appliances such as Bosch coffee machine, Bosch microwave oven, Bosch fridge/freezer, Fisher and Paykal hob and hood. Additional touches include Silestone worktops and Gold quooker tap kitchen. There is a cleverly tucked-away utility area that offers access to a convenient cloakroom and side entrance. Additionally, the versatile reception room serves as a playroom or gym, providing endless possibilities for family enjoyment. Both ground and first floor has underfloor heating throughout.