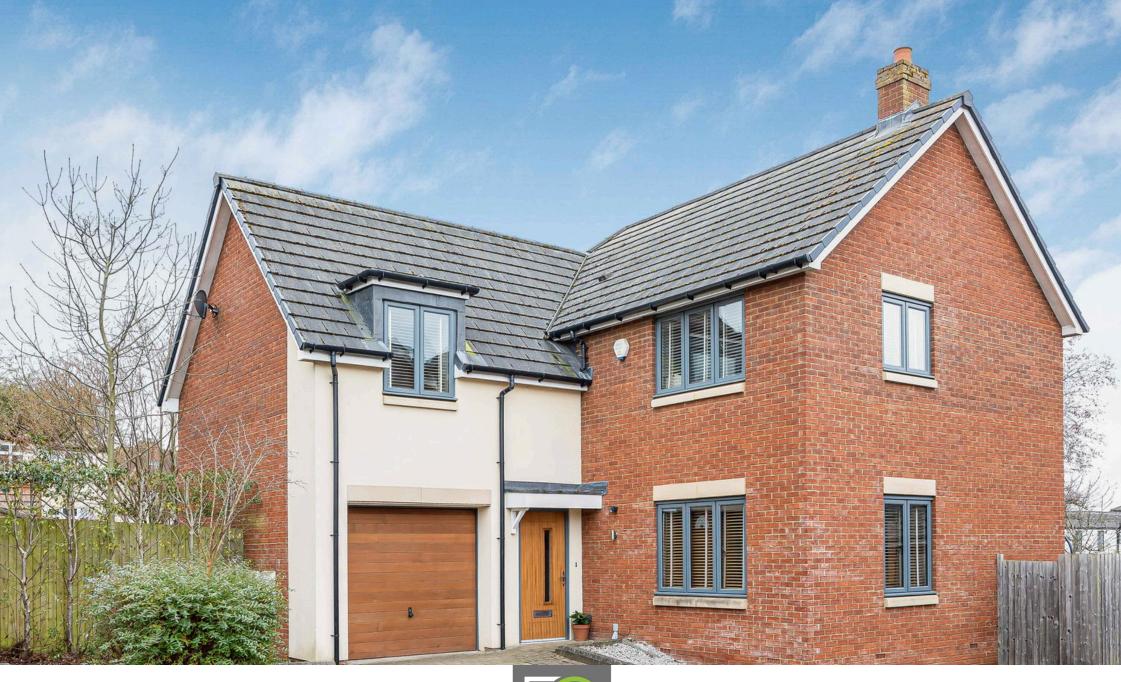

## **The Gables, Charlton Kings, Cheltenham, GL52** Offers In Region Of £800,000

- Five spacious bedrooms
- Large open-plan kitchen & dining area
- Downstairs WC
- Family bathroom with separate shower cubicle
- Located in Charlton Kings

- Detached house
- Separate utility area
- Primary bedroom with ensuite
- Integral garage to the side

## **⊨** 5 **⊢** 2 **⊡** 2

A super 5-bed executive home by Spitfire Homes with spacious living, bifold doors, luxury kitchen, en-suite, family bathroom, utility, ample storage & detached garage.