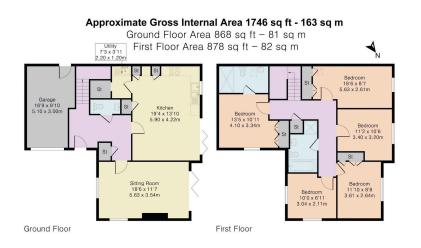

## **The Gables, Charlton Kings, Cheltenham, GL52** Offers In Region Of £800,000

- Five spacious bedrooms
- Large open-plan kitchen & dining area
- Downstairs WC
- Family bathroom with separate shower cubicle
- Located in Charlton Kings

- Detached house
- Separate utility area
- Primary bedroom with ensuite
- Integral garage to the side

## **⊨** 5 **⊢** 2 **⊡** 2

A super 5-bed executive home by Spitfire Homes with spacious living, bifold doors, luxury kitchen, en-suite, family bathroom, utility, ample storage & detached garage.