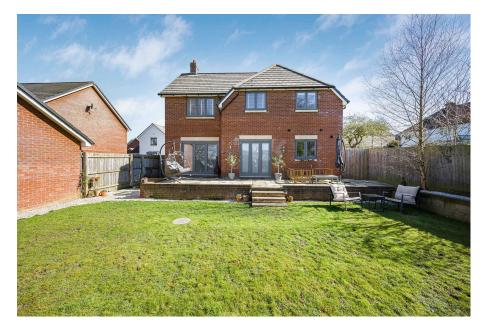

## **The Gables, Charlton Kings, Cheltenham, GL52** Offers In Region Of £800,000

- Five spacious bedrooms
- Large open-plan kitchen & dining area
- Downstairs WC
- Family bathroom with separate shower cubicle
- Located in Charlton Kings

- Detached house
- Separate utility area
- Primary bedroom with ensuite
- Integral garage to the side

## **⊨** 5 **⊢** 2 **⊡** 2

A super 5-bed executive home by Spitfire Homes with spacious living, bifold doors, luxury kitchen, en-suite, family bathroom, utility, ample storage & detached garage.