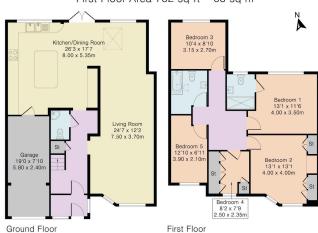

## Approximate Gross Internal Area 1701 sq ft - 158 sq m

Ground Floor Area 969 sq ft - 90 sq m First Floor Area 732 sq ft - 68 sq m

101 Promenade, Cheltenham GL50 1NW 01242 321091 www.elliotoliver.co.uk