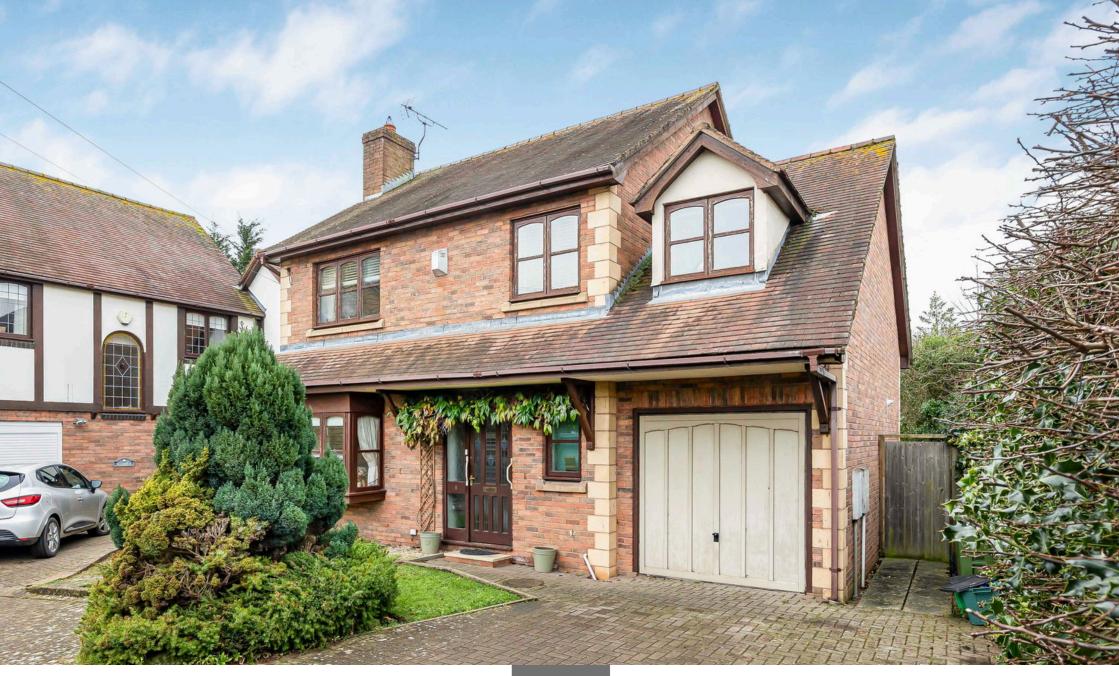

## Greenfields, New Barn Lane, Prestbury, Cheltenham, GL52

Offers Over £475,000

- Four Bedrooms
- Separate Dining Room
- Downstairs WC
- Close to Cheltenham Racecourse

- Garage & Driveway
- Kitchen & Utility Room
- · Main Bedroom with En-Suite
- In Need of Modernisation

Situated near Cheltenham Racecourse, this four-bedroom detached home presents a fantastic opportunity for buyers looking to put their own stamp on a property. In need of modernisation, the home offers generous living space, practical features, and a desirable layout, making it an excellent project for those seeking to create their dream home.