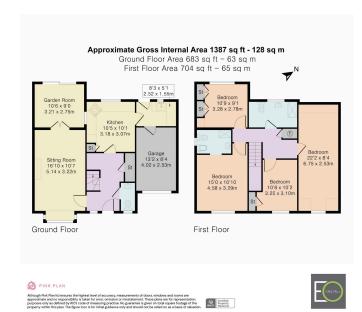

## Greenfields, New Barn Lane, Prestbury, Cheltenham, GL52

Offers Over £475,000

- Four Bedrooms
- Separate Dining Room
- Downstairs WC
- Close to Cheltenham Racecourse

- Garage & Driveway
- Kitchen & Utility Room
- · Main Bedroom with En-Suite
- In Need of Modernisation

Situated near Cheltenham Racecourse, this four-bedroom detached home presents a fantastic opportunity for buyers looking to put their own stamp on a property. In need of modernisation, the home offers generous living space, practical features, and a desirable layout, making it an excellent project for those seeking to create their dream home.