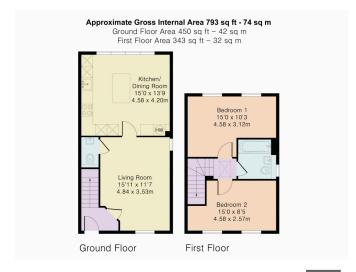

Upon entering, you will be greeted by a welcoming entrance hall with stairs leading to the first floor. The ground floor boasts a spacious living room, a convenient downstairs cloakroom, and a contemporary kitchen/dining area (integrated appliances comes as standard) complete with bifold doors that open onto the private rear garden which is perfect for entertaining.

Upstairs, the first floor features two generously sized double bedrooms, both designed with comfort in mind, and a sleek, modern family bathroom.

With high-quality finishes throughout and an unbeatable location, these homes offer a fantastic opportunity for anyone seeking stylish, low-maintenance living in the heart of Cheltenham.