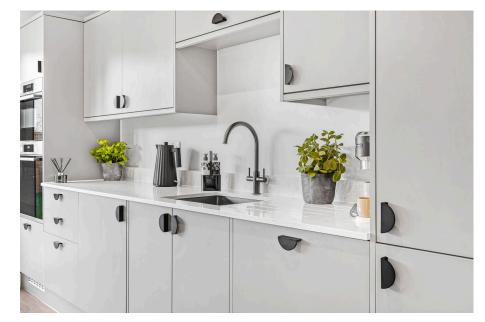

Upon entering, you will be greeted by a welcoming entrance hall with stairs leading to the first floor. The ground floor boasts a spacious living room, a convenient downstairs cloakroom, and a contemporary kitchen/dining area (integrated appliances comes as standard) complete with bifold doors that open onto the private rear garden which is perfect for entertaining.