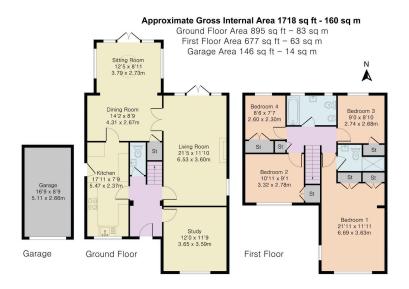

## **⊨** 4 **⊢** 2 **⊡** 4

This impressive family home, located in the sought-after village of Teddington on the Gloucestershire-Cotswold border, offers spacious living with four reception rooms, a modern kitchen, and a bright garden room. The beautifully landscaped garden, ample parking, and garage add to its appeal. Upstairs features four bedrooms, including a luxurious master suite with a dressing area and ensuite. With stunning countryside, local amenities, and excellent transport links, it's a perfect family retreat.