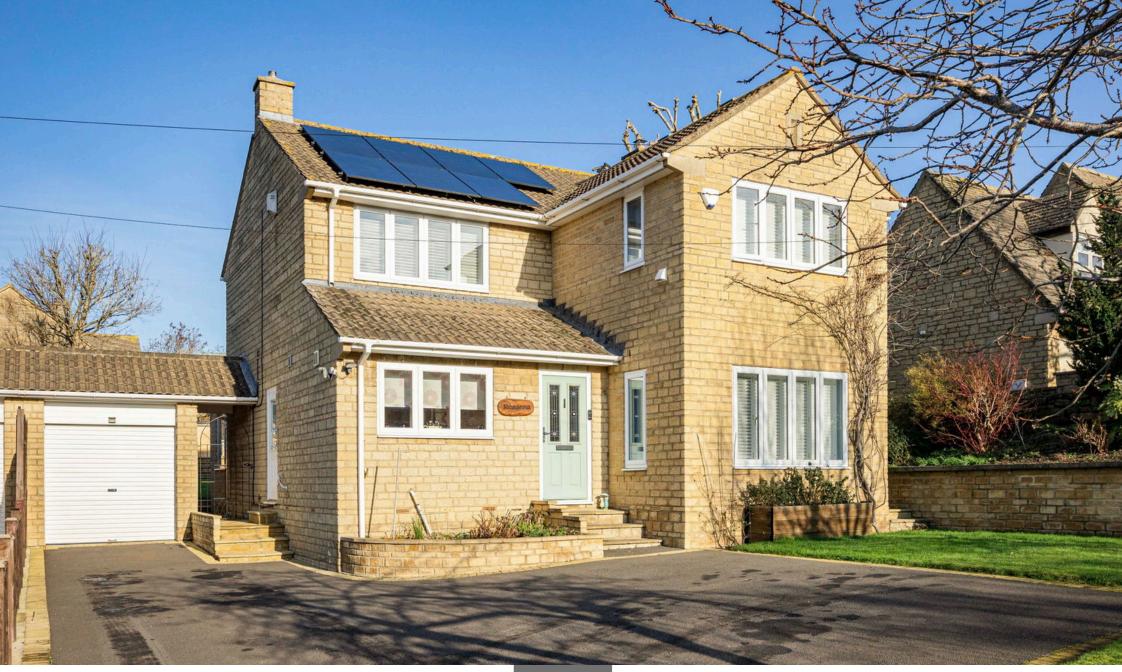

## **Rosanna, Teddington, Tewkesbury, GL20** £680,000

- Village Location
- Beautifully Landscaped Garden
- Modern Kitchen
- En-suite in main bedroom
- Fitted Wardrobes Throughout Council Tax Band: E

- Spacious Driveway & Garage
- Flexible Living Space
- Home Office/Study
- Impeccably Maintained Rear Garden

## **⊨** 4 **⊢** 2 **⊡** 4

This impressive family home, located in the sought-after village of Teddington on the Gloucestershire-Cotswold border, offers spacious living with four reception rooms, a modern kitchen, and a bright garden room. The beautifully landscaped garden, ample parking, and garage add to its appeal. Upstairs features four bedrooms, including a luxurious master suite with a dressing area and ensuite. With stunning countryside, local amenities, and excellent transport links, it's a perfect family retreat.