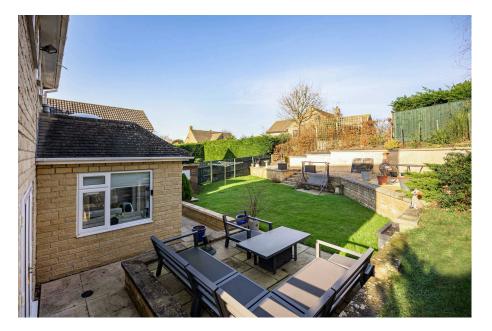

## **Rosanna, Teddington, Tewkesbury, GL20** £680,000

- Village Location
- Beautifully Landscaped Garden
- Modern Kitchen
- En-suite in main bedroom
- Fitted Wardrobes Throughout Council Tax Band: E

- Spacious Driveway & Garage
- Flexible Living Space
- Home Office/Study
- Impeccably Maintained Rear Garden

## **⊨** 4 **⊢** 2 **⊡** 4

This impressive family home, located in the sought-after village of Teddington on the Gloucestershire-Cotswold border, offers spacious living with four reception rooms, a modern kitchen, and a bright garden room. The beautifully landscaped garden, ample parking, and garage add to its appeal. Upstairs features four bedrooms, including a luxurious master suite with a dressing area and ensuite. With stunning countryside, local amenities, and excellent transport links, it's a perfect family retreat.