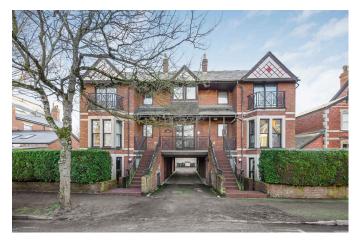

## Cameron House, Glencairn Park Road, Cheltenham, GL50

£187,500

- One double bedroom apartment
- Modern Fitted Kitchen
- Security Door Entry System
- · Gas Central Heating
- .

- · Spacious Lounge/Diner
- · Stylish bathroom
- Short walk from Cheltenham Spa train station
- Double Glazing

## Sitting/ Dining Room 16'7 x 12'10 5.06 x 3.90m Kitchen 9'9 x 7'0 2.96 x 2.14m Bedroom 16'9 x 9'7 5.11 x 2.91m

Upper Ground Floor

This beautifully presented and generously proportioned one-bedroom apartment is situated on the sought-after Glencairn Park Road, within easy walking distance of Cheltenham Spa train station and local amenities. Offering modern living with a touch of elegance, this property is ideal for first-time buyers, professionals, or investors.