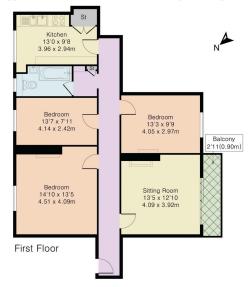

## Approximate Gross Internal Area 974 sq ft - 90 sq m

The Property Ombudsman Ellist Oliver Sales 101 Promenade, Cheltenham GL50 1NW 01242 321091 www.elliotoliver.co.uk