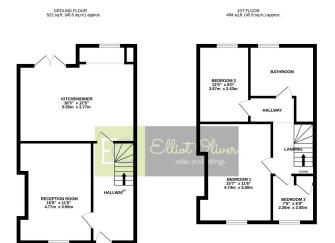

This property is ideal for those looking to enjoy the vibrant lifestyle of Cheltenham, with its proximity to local shops, cafes, and excellent transport links via Bath Road.

TOTAL FLOOR AREA: 1016 sq. ft. (94.4 sq. m.) approx.

thist every attempt has been raide to ensure the accuracy of the floorplan contained their, measurement of doors, variouse, more and any other terms are approximate and not responsibility is taken for any entomation or this statement. This plan is for illustrative purposes only and should be used as such by any specific purchases. The services, systems and applicates shown have not been instead and no guarantee.