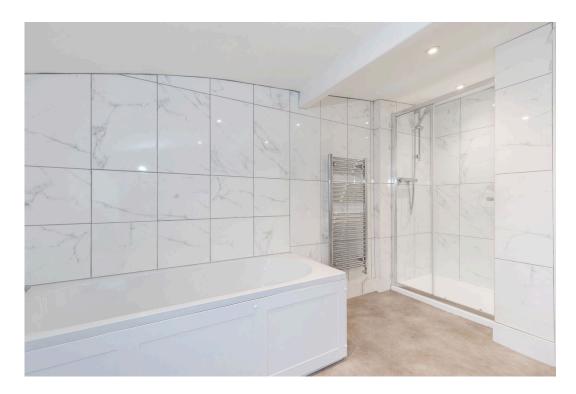

Upstairs, the three well-proportioned bedrooms are full of natural light, offering flexibility for family living or home office space. The bathroom is tastefully finished with tile surrounds and easy-to-maintain laminate flooring. It features a bathtub, providing a tranquil spot to unwind after a long day and lastly a shower cubicle.

- Three bedrooms in a characterful terraced house
- Open-plan kitchen/dining area with direct access to the garden
- Štylish bathroom with tiled walls, laminate flooring, and a bath
- Located near the sought-after Bath Road in Cheltenham