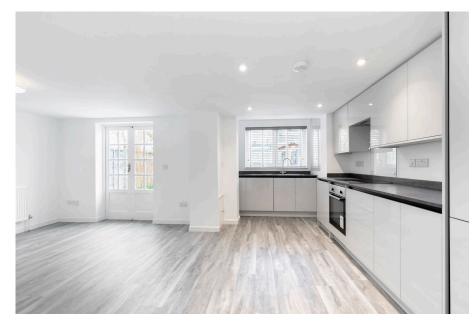

The heart of this property is the modern, fully equipped kitchen, complete with sleek, built-in appliances. The open-plan kitchen/dining room provides an excellent space for family meals and entertaining. From here, a door leads directly out to the well-maintained, enclosed rear garden, offering a serene space for relaxation. The garden is thoughtfully designed with a lawn and a lovely patio area, perfect for alfresco dining or enjoying outdoor activities.

- Modern kitchen with built-in appliances
- Spacious, enclosed back garden with lawn and patio area
- Convenient storage on the ground floor