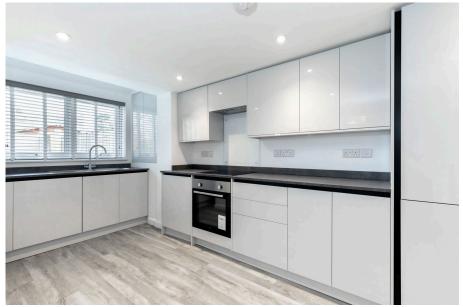

The heart of this property is the modern, fully equipped kitchen, complete with sleek, built-in appliances. The open-plan kitchen/dining room provides an excellent space for family meals and entertaining. From here, a door leads directly out to the well-maintained, enclosed rear garden, offering a serene space for relaxation. The garden is thoughtfully designed with a lawn and a lovely patio area, perfect for alfresco dining or enjoying outdoor activities.

- Modern kitchen with built-in appliances
- Spacious, enclosed back garden with lawn and patio area
- Convenient storage on the ground floor