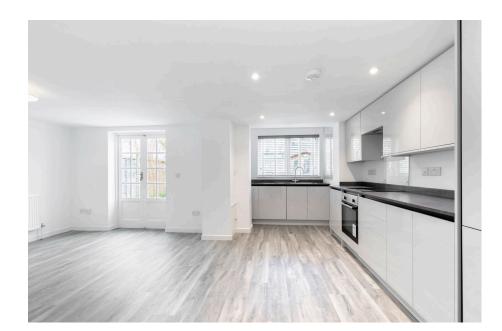

The heart of this property is the modern, fully equipped kitchen, complete with sleek, built-in appliances. The open-plan kitchen/dining room provides an excellent space for family meals and entertaining. From here, a door leads directly out to the well-maintained, enclosed rear garden, offering a serene space for relaxation. The garden is thoughtfully designed with a lawn and a lovely patio area, perfect for alfresco dining or enjoying outdoor activities.

- Modern kitchen with built-in appliances
- Spacious, enclosed back garden with lawn and patio area
- Convenient storage on the ground floor