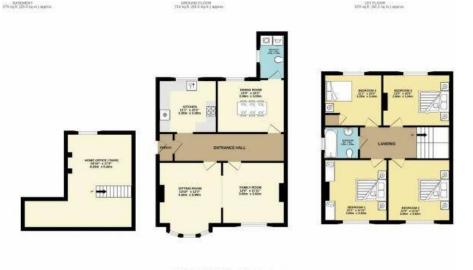

TOTAL PLODE AFEA: 1701bg/h, (158.0 bg/m) approx. While every attempt has learn index to intrave the access of the flowpine constance from, resources memory on the access of the access of the access of the provided of the access of the perspective pacterias. The service, systems and approaches shows have been stress and the game so to their approximation of the provided of the pro