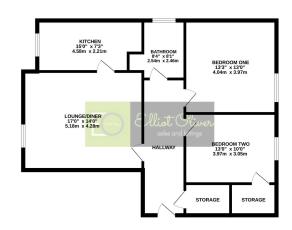

LOWER GROUND FLOOR 861 sq.ft. (80.0 sq.m.) approx.

TOTAL FLOOR AREA: 861 sq.8. (80.0 sq.m.) approx.
White every attempt his been made to ensure the account of the floorpian contained tent, researcherents of door, another, sommer was or performed and to repropulsibility as latent for any error, properties purchaser. The services, spream and applicate show have not been send and to guestime as to their operability or efficiency can be given.