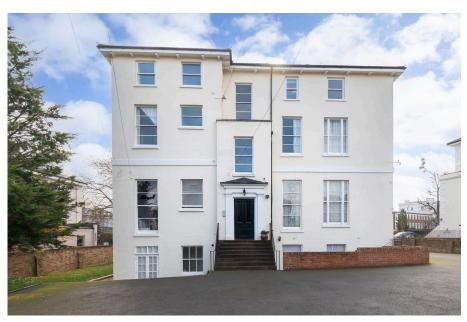

## Oakhurst Court, Parabola Road, Cheltenham, GL50

Offers Over £275,000

- Spacious Two Double . Bedrooms
- Modern Kitchen
- Bathroom with separate shower cubicle
- No onward chain
- · Gas central heating

- · Open-Plan Living and Dining Area
- Lower ground floor with private entrance
- · Garage & allocated parking
- Monpellier location

A spacious lower ground floor apartment near Montpellier, Cheltenham, featuring two double bedrooms, a modern kitchen, open-plan living/dining, a private entrance, garage, allocated parking, and ample storage. With a contemporary bathroom and no onward chain, it offers convenience and style.