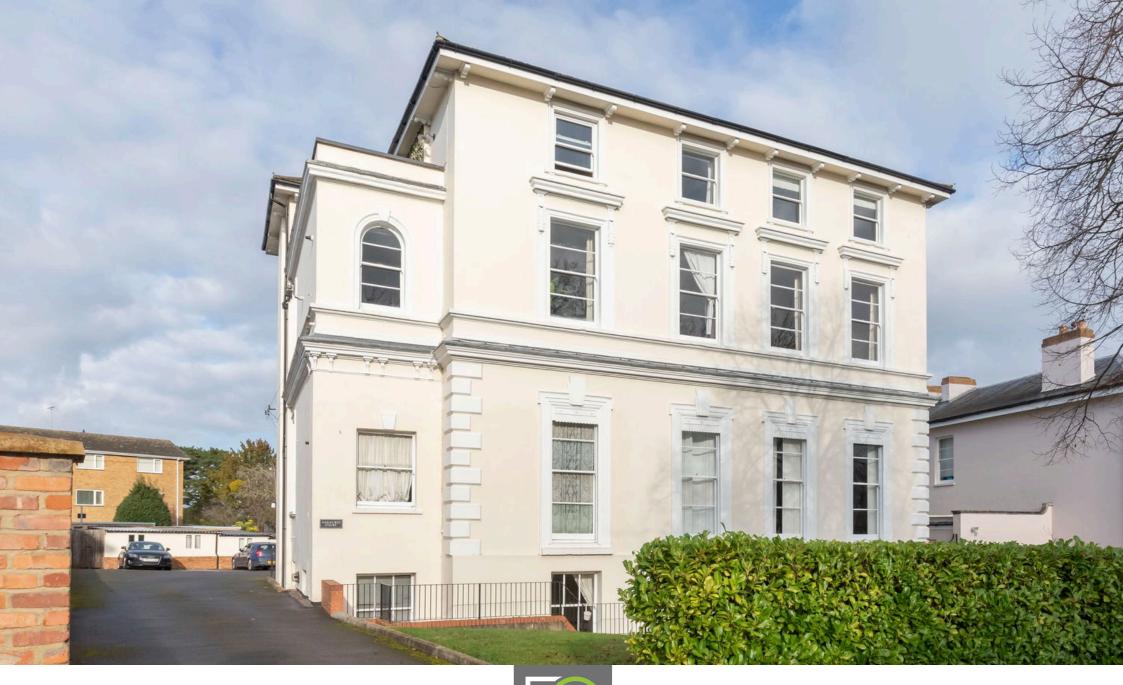

## Oakhurst Court, Parabola Road, Cheltenham, GL50

Offers Over £275,000

- Spacious Two Double . Bedrooms
- Modern Kitchen
- Bathroom with separate shower cubicle
- No onward chain
- · Gas central heating

- · Open-Plan Living and Dining Area
- Lower ground floor with private entrance
- · Garage & allocated parking
- Monpellier location

A spacious lower ground floor apartment near Montpellier, Cheltenham, featuring two double bedrooms, a modern kitchen, open-plan living/dining, a private entrance, garage, allocated parking, and ample storage. With a contemporary bathroom and no onward chain, it offers convenience and style.