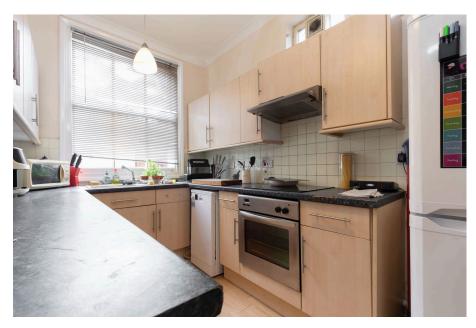

## Oakhurst Court, Parabola Road, Cheltenham, GL50

Offers Over £275,000

- Spacious Two Double . Bedrooms
- Modern Kitchen
- Bathroom with separate shower cubicle
- No onward chain
- · Gas central heating

- · Open-Plan Living and Dining Area
- Lower ground floor with private entrance
- · Garage & allocated parking
- Monpellier location

A spacious lower ground floor apartment near Montpellier, Cheltenham, featuring two double bedrooms, a modern kitchen, open-plan living/dining, a private entrance, garage, allocated parking, and ample storage. With a contemporary bathroom and no onward chain, it offers convenience and style.