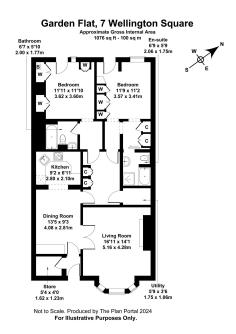

## Garden Flat, 7 Wellington Square, Cheltenham, GL50

£425,000

- Two Spacious Double Bedrooms
- Private Entrance
- Master Bedroom with En-Suite
- · Private Rear Garden

- Grade II Listed Building
- Lounge with Bay Window and Wood-Burning Stove
- Convenient Inner Hallway Storage
- Close to Cheltenham Town Centre

This charming and spacious garden apartment, located within a Grade II listed building and just a short walk from Cheltenham town centre. This property boasts two generously sized double bedrooms and is accessed through a private entrance at the front of the building, offering both privacy and convenience.