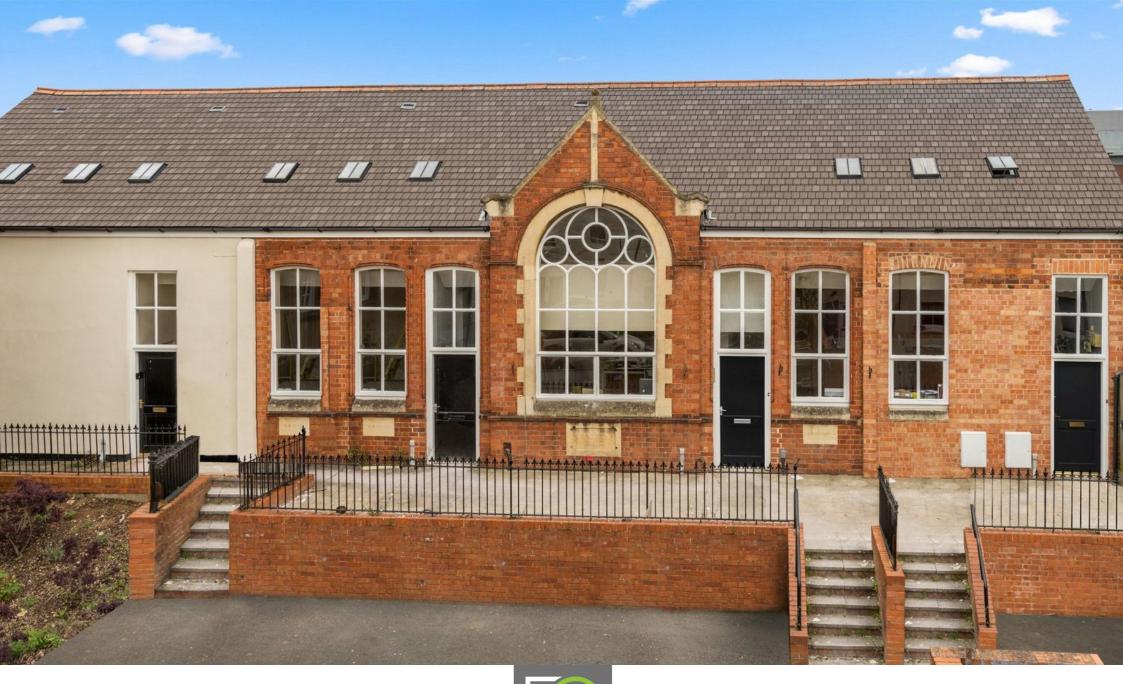

Thornton Mews is set back from St George's Street, and is part of a brand new development of four houses. This well presented home is set in the heart of Cheltenham, close to the popular Brewery quarter, which offers a selection of eatery's, entertainment and gym facilitates.

An exciting opportunity for first time buyers, professionals and buy to let investors alike to purchase a soon to be attractively finished two bedroom house. It will be available with no onward chain.

A must view property in the centre of the Cheltenham town centre.

Agents note: These images are computer generated images and show how the final product would look.

GROUND FLOOR 1ST FLOOR 414 sq.ft. (38.4 sq.m.) approx. 349 sq.ft. (32.4 sq.m.) approx.