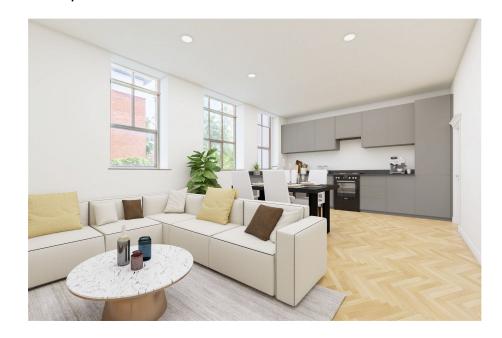

The property will be tastefully decorated and well-appointed throughout with stylish fixtures, fittings and floor coverings. Plot 4 is a wonderful two bedroom house with its own parking space and courtyard garden at the front. The downstairs is a wonderful openplan living/kitchen/dining room with a stylish kitchen with integrated appliances. There is also a downstairs cloakroom. Upstairs offers a wonderful main bedroom full of light, a second bedroom and there is also a re-fitted shower room on this floor. This plot also has a courtyard garden area.