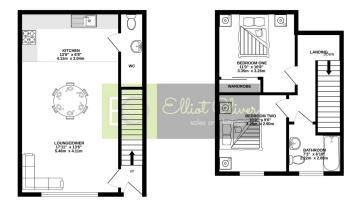

A must view property in the centre of the Cheltenham town centre.

Agents note: These images are computer generated images and show how the final product would look.

GROUND FLOOR 1ST FLOOR 414 sq.ft. (38.4 sq.m.) approx. 349 sq.ft. (32.4 sq.m.) approx.

White every attempt has been made to exame the accuracy of the floragina contained here, measurements of doors, vindows, recens and any other items are approximate and so responsibility to lider for any entry consistent or mis-softeness. This plan is not illustrative purposes only and should be used as such by any oropective purchaser. The services, systems and applications shown have not been tested and no guarantee as to their operating or efficiency can be given.