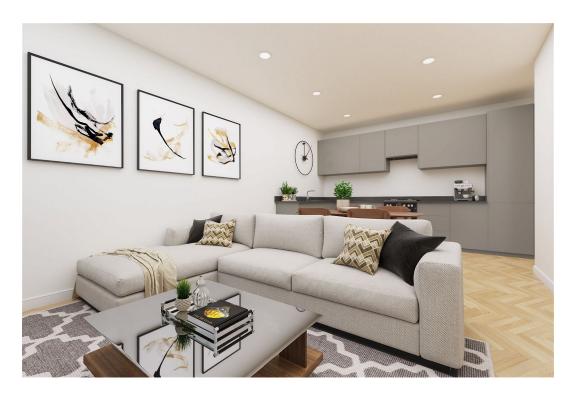

The property will be tastefully decorated and well-appointed throughout with stylish fixtures, fittings and floor coverings. Plot 4 is a wonderful two bedroom house with its own parking space and courtyard garden at the front. The downstairs is a wonderful openplan living/kitchen/dining room with a stylish kitchen with integrated appliances. There is also a downstairs cloakroom. Upstairs offers a wonderful main bedroom full of light, a second bedroom and there is also a re-fitted shower room on this floor. This plot also has a courtyard garden area.