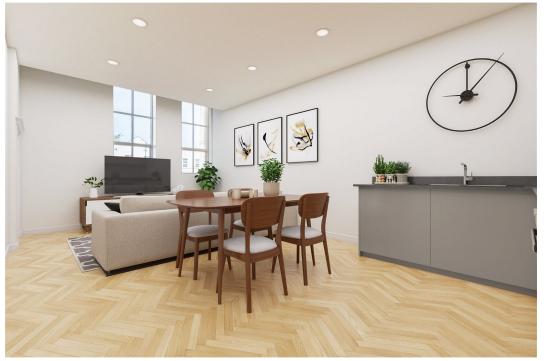

The property will be tastefully decorated and well-appointed throughout with stylish fixtures, fittings and floor coverings. Plot 4 is a wonderful two bedroom house with its own parking space and courtyard garden at the front. The downstairs is a wonderful openplan living/kitchen/dining room with a stylish kitchen with integrated appliances. There is also a downstairs cloakroom. Upstairs offers a wonderful main bedroom full of light, a second bedroom and there is also a re-fitted shower room on this floor. This plot also has a courtyard garden area.