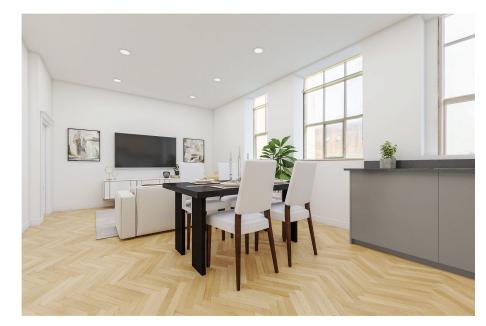

The property will be tastefully decorated and well-appointed throughout with stylish fixtures, fittings and floor coverings. Plot 4 is a wonderful two bedroom house with its own parking space and courtyard garden at the front. The downstairs is a wonderful openplan living/kitchen/dining room with a stylish kitchen with integrated appliances. There is also a downstairs cloakroom. Upstairs offers a wonderful main bedroom full of light, a second bedroom and there is also a re-fitted shower room on this floor. This plot also has a courtyard garden area.