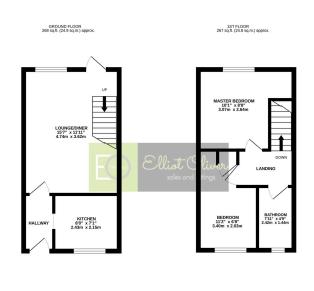

## The Cloisters, Bishops Cleeve, Cheltenham, GL52

Offers Over £240,000

- Two spacious bedrooms
- Two allocated parking spaces
- Modern Kitchen
- Contemporary shower room Convenient location, less
- · Council Tax Band: C