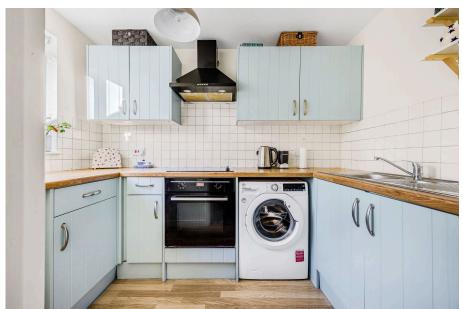

## Tom Price Close, Fairview, Cheltenham, Gloucestershire, GL52

£199,000

- Ground floor maisonette
- · Spacious double bedroom
- Open plan living/dining area Galley-Style fitted kitchen

• Shower room

· No onward chain

Double glazing

- Enclosed private front courtyard
- · Allocated off road parking

This ground floor maisonette in Fairview offers a unique opportunity to enjoy modern living in a prime location and is offered with no onward chain. With features such as a private entrance, open plan living/dining area, galley style kitchen, double bedroom, modern shower room, enclosed courtyard, and allocated parking, it's a fantastic choice for those looking for a stylish yet practical home.