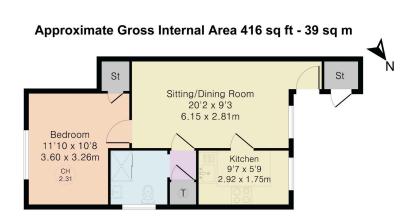

## Tom Price Close, Fairview, Cheltenham, Gloucestershire, GL52

£199,000

- Ground floor maisonette
- · Spacious double bedroom
- Open plan living/dining area Galley-Style fitted kitchen

• Shower room

· No onward chain

Double glazing

- Enclosed private front courtyard
- · Allocated off road parking

This ground floor maisonette in Fairview offers a unique opportunity to enjoy modern living in a prime location and is offered with no onward chain. With features such as a private entrance, open plan living/dining area, galley style kitchen, double bedroom, modern shower room, enclosed courtyard, and allocated parking, it's a fantastic choice for those looking for a stylish yet practical home.