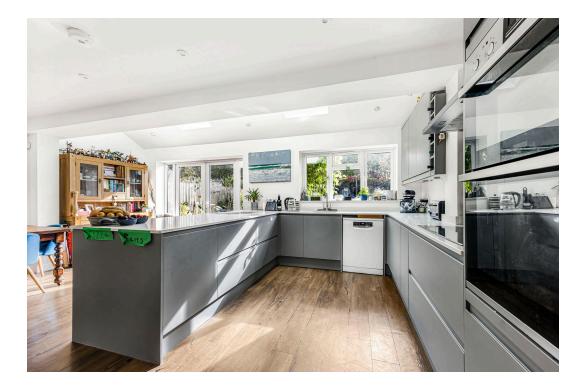

As you enter the home, you'll discover a cozy lounge/family room situated at the front, providing a perfect spot for relaxation with loved ones.

The recently added rear extension enhances the property's light and space. The thoughtfully designed kitchen features modern fittings, generous counter space, and ample storage. Its open-plan layout seamlessly connects to the dining area, creating a bright and airy atmosphere, while French doors lead you directly to the garden, allowing for a wonderful flow of natural light. A convenient utility room offers additional storage and a dedicated laundry space right off the kitchen.