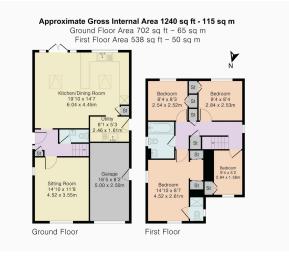

## PINK PLAN

Although First Plan Ind encares the highest level of accuracy measurements of cloors, windows and norms are approximate and no responsibility is used for encorrections or misstatements. These plans are for impresentation purposes only as defined by IRCS code of measuring practice. No guarantee is given on total square focage of the property within this plan. The figure is contain is for initial plantees only and should not be relied on as a basis of valuation.