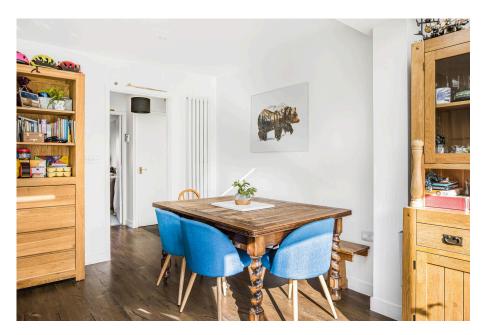

As you enter the home, you'll discover a cozy lounge/family room situated at the front, providing a perfect spot for relaxation with loved ones.

The recently added rear extension enhances the property's light and space. The thoughtfully designed kitchen features modern fittings, generous counter space, and ample storage. Its open-plan layout seamlessly connects to the dining area, creating a bright and airy atmosphere, while French doors lead you directly to the garden, allowing for a wonderful flow of natural light. A convenient utility room offers additional storage and a dedicated laundry space right off the kitchen.