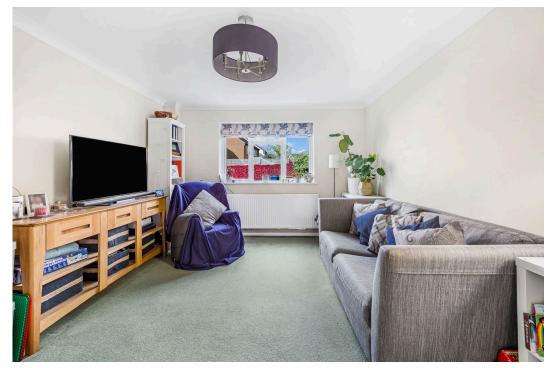

As you enter the home, you'll discover a cozy lounge/family room situated at the front, providing a perfect spot for relaxation with loved ones.

The recently added rear extension enhances the property's light and space. The thoughtfully designed kitchen features modern fittings, generous counter space, and ample storage. Its open-plan layout seamlessly connects to the dining area, creating a bright and airy atmosphere, while French doors lead you directly to the garden, allowing for a wonderful flow of natural light. A convenient utility room offers additional storage and a dedicated laundry space right off the kitchen.