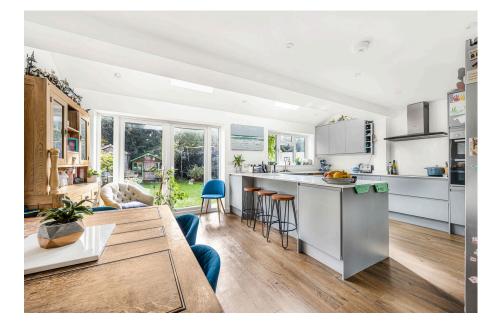

As you enter the home, you'll discover a cozy lounge/family room situated at the front, providing a perfect spot for relaxation with loved ones.

The recently added rear extension enhances the property's light and space. The thoughtfully designed kitchen features modern fittings, generous counter space, and ample storage. Its open-plan layout seamlessly connects to the dining area, creating a bright and airy atmosphere, while French doors lead you directly to the garden, allowing for a wonderful flow of natural light. A convenient utility room offers additional storage and a dedicated laundry space right off the kitchen.