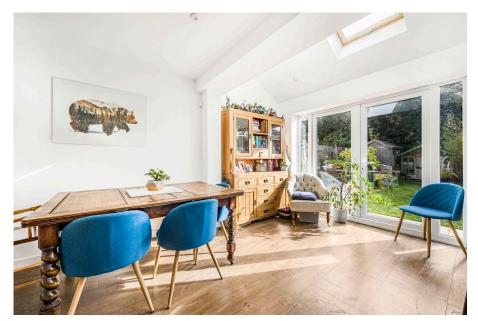

As you enter the home, you'll discover a cozy lounge/family room situated at the front, providing a perfect spot for relaxation with loved ones.

The recently added rear extension enhances the property's light and space. The thoughtfully designed kitchen features modern fittings, generous counter space, and ample storage. Its open-plan layout seamlessly connects to the dining area, creating a bright and airy atmosphere, while French doors lead you directly to the garden, allowing for a wonderful flow of natural light. A convenient utility room offers additional storage and a dedicated laundry space right off the kitchen.