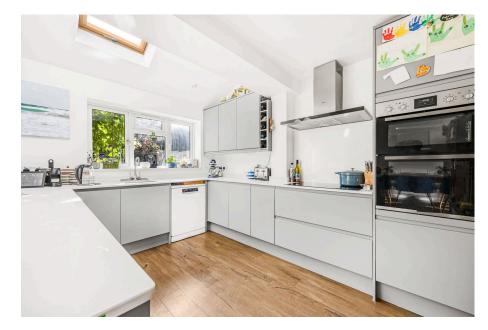

As you enter the home, you'll discover a cozy lounge/family room situated at the front, providing a perfect spot for relaxation with loved ones.

The recently added rear extension enhances the property's light and space. The thoughtfully designed kitchen features modern fittings, generous counter space, and ample storage. Its open-plan layout seamlessly connects to the dining area, creating a bright and airy atmosphere, while French doors lead you directly to the garden, allowing for a wonderful flow of natural light. A convenient utility room offers additional storage and a dedicated laundry space right off the kitchen.