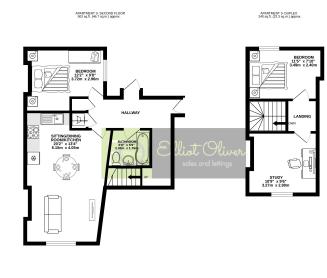

Nestled in the centre of Cheltenham is this superb three bedroom duplex apartment situated in the brand new Segraves Corner development that contains four apartments which has been tastefully finished throughout. Apartment three is located on the second floor and is a large three bedroom property, spread over two floors.