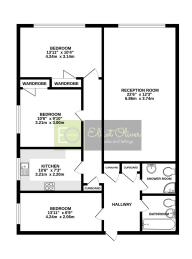

GROUND FLOOR 977 sq.ft, (90.8 sq.m.) approx.

TOTAL FLOOR AFEA: 977 sq.ft. (50.8 sq.m.) approx.

White every among that been made to ensure the scorracy of the fooglass contained free, necessariments of down, shebbor, more and any other times are approximent and no respectfully taken for any every sensions or min-damenter. This plan is no thindate in-proposed using which takes the service of the properties grant-box in This service, significant on displaced to have to been dark such jo key properties grant-box in This service, significant service in his control or have or other minds and no guarantees.