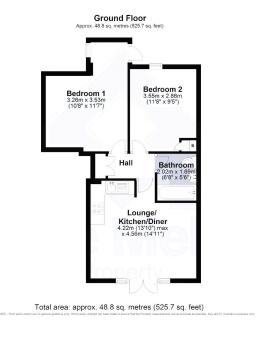

## Gloucester Road, Town Centre, Cheltenham, GL51

£220,000

- Two Bedroom
- Two Courtyard Gardens
- 2 Minute Walk To The Train Station
- Two Double Bedrooms
- Stylish Bathroom

- Apartment With Its Own Entrance
- · Allocated Parking Space
- · Share Of Freehold
- Newly Fitted Kitchen

A wonderful ground floor apartment that is very different to any of the others in the development. It enjoys its own entrance on the ground floor through a small private courtyard at the front of the property, there is then a further private garden at the rear of the property which can only be accessed by the occupants of this flat.