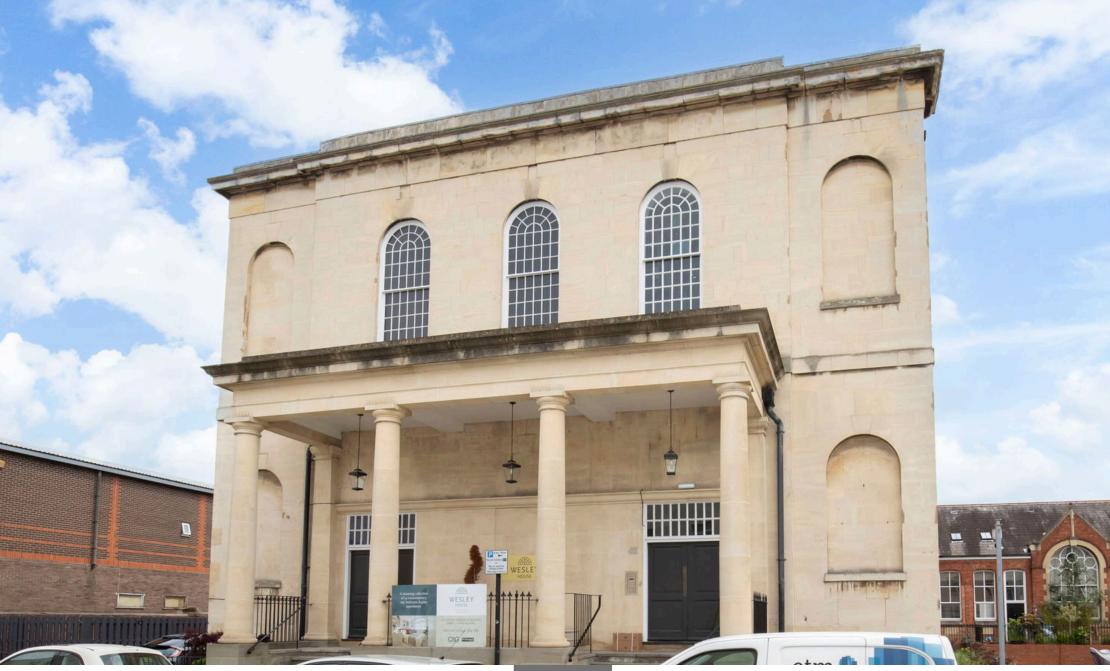

Wesley House, St. Georges Street, Cheltenham, GL50 £225,000

- One Spacious Double Bedroom Duplex Apartment
- Built-in Wardrobes in bedroom
- Modern, High Spec Kitchen
- Council Tax Band: A

- Elegant Communal area
- Beautifully presented throughout
- Allocated Parking Space

🍋 1 🚰 1 🚘 1

One outstanding double bed apartment in the centre of the Cheltenham Town and offers one allocated parking space.

Wesley House, St. Georges Street, Cheltenham, GL50 Approximate Area = 662 sq ft / 61.4 sq m