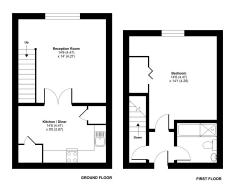

🍋 1 🚰 1 🚘 1

One outstanding double bed apartment in the centre of the Cheltenham Town and offers one allocated parking space.

Wesley House, St. Georges Street, Cheltenham, GL50 Approximate Area = 662 sq ft / 61.4 sq m