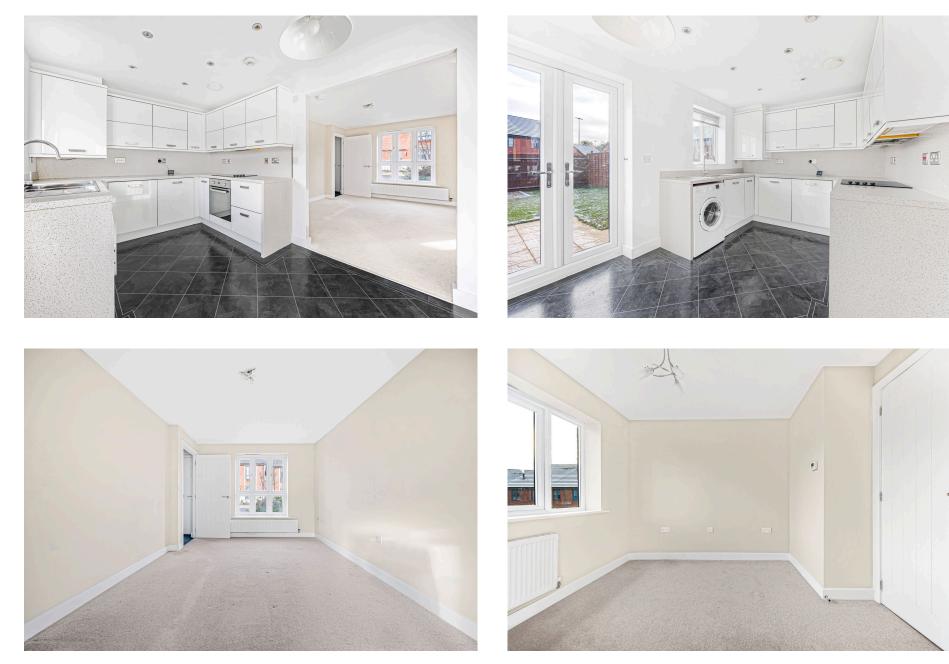

## Pas Seul Street, Pittville, Cheltenham, GL50 £294,000

**P** 2 **P** 2 **P** 1

This is a stunning, two bedroom semi-detached property within walking distance to Pittville Park and the town centre.

The smart accommodation consists of an entrance hall, cloakroom, lounge area and a wonderful kitchen/diner to the rear. The kitchen itself comes with integrated appliances and room for a table facing the garden. Upstairs offers two double bedrooms, the main bedroom having an en-suite and upstairs is finished with a stylish family bathroom. The rear garden is mainly laid to lawn and would be a fantastic garden for a summer BBQ. Further benefits include off road parking, gas central heating and comes with an onward chain secured. A must view two bedroom house in a superb location.