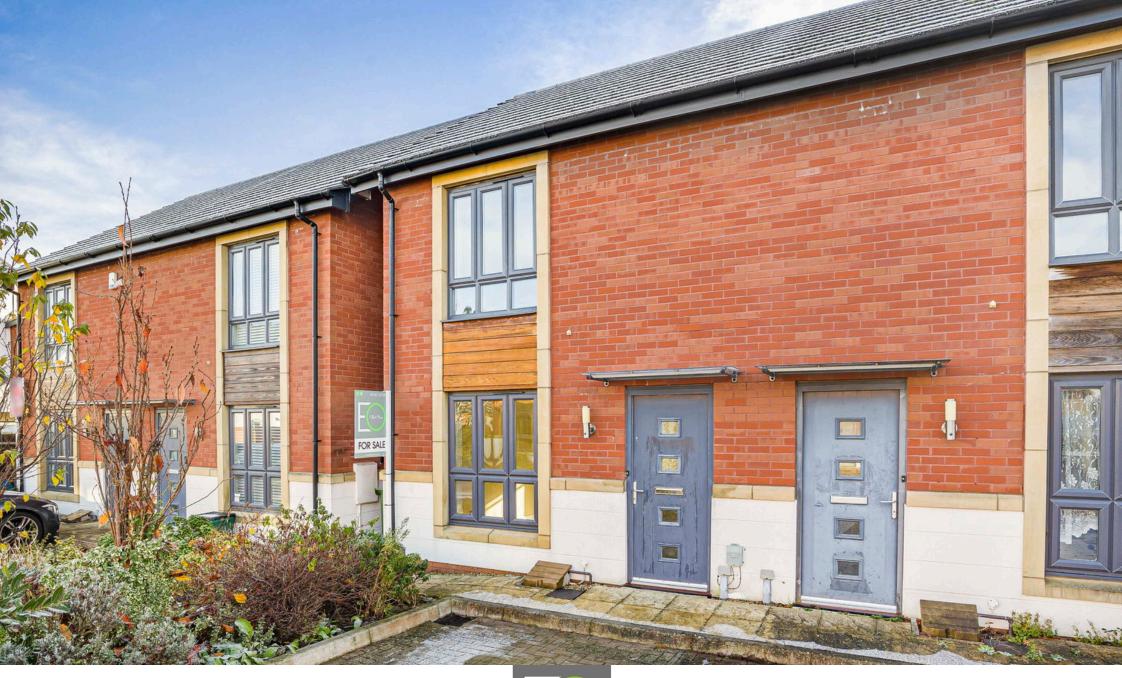

## Pas Seul Street, Pittville, Cheltenham, GL50 £294,000

**P** 2 **P** 2 **P** 1

This is a stunning, two bedroom semi-detached property within walking distance to Pittville Park and the town centre.

The smart accommodation consists of an entrance hall, cloakroom, lounge area and a wonderful kitchen/diner to the rear. The kitchen itself comes with integrated appliances and room for a table facing the garden. Upstairs offers two double bedrooms, the main bedroom having an en-suite and upstairs is finished with a stylish family bathroom. The rear garden is mainly laid to lawn and would be a fantastic garden for a summer BBQ. Further benefits include off road parking, gas central heating and comes with an onward chain secured. A must view two bedroom house in a superb location.

Freehold

Council Tax Band: B

1ST FLOOR 321 sq.ft. (29.8 sq.m.) approx.

- Two Bedrooms
- Allocated Parking Space
- Close To Pittville Park
- Modern Development
- Lovely Main Bathroom Suite

- Semi-Detached
- Main Bedroom Offering An En-Suite
- Bloor Built
- Smart Kitchen