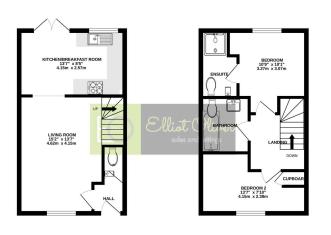

## Pas Seul Street, Pittville, Cheltenham, GL50 £294,000

**P** 2 **P** 2 **P** 1

This is a stunning, two bedroom semi-detached property within walking distance to Pittville Park and the town centre.

The smart accommodation consists of an entrance hall, cloakroom, lounge area and a wonderful kitchen/diner to the rear. The kitchen itself comes with integrated appliances and room for a table facing the garden. Upstairs offers two double bedrooms, the main bedroom having an en-suite and upstairs is finished with a stylish family bathroom. The rear garden is mainly laid to lawn and would be a fantastic garden for a summer BBQ. Further benefits include off road parking, gas central heating and comes with an onward chain secured. A must view two bedroom house in a superb location.

Freehold

Council Tax Band: B

1ST FLOOR 321 sq.ft. (29.8 sq.m.) approx.

- Two Bedrooms
- Allocated Parking Space
- Close To Pittville Park
- Modern Development
- Lovely Main Bathroom Suite

- Semi-Detached
- Main Bedroom Offering An En-Suite
- Bloor Built
- Smart Kitchen