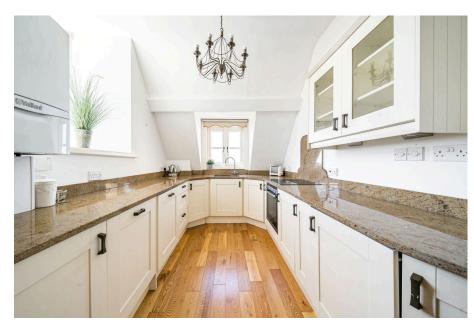

Apartment 9 Prestbury Manor House comprises a substantial upper floor apartment with many delightful views to the front of the property overlooking the communal gardens and grounds across to Cleeve Hill. The apartment itself offers over 1200 square feet of accommodation.