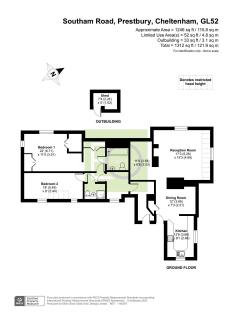

Apartment 9 Prestbury Manor House comprises a substantial upper floor apartment with many delightful views to the front of the property overlooking the communal gardens and grounds across to Cleeve Hill. The apartment itself offers over 1200 square feet of accommodation.