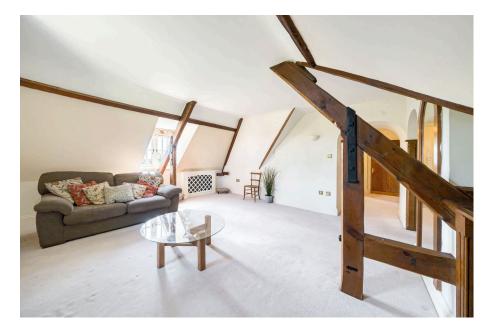

Apartment 9 Prestbury Manor House comprises a substantial upper floor apartment with many delightful views to the front of the property overlooking the communal gardens and grounds across to Cleeve Hill. The apartment itself offers over 1200 square feet of accommodation.