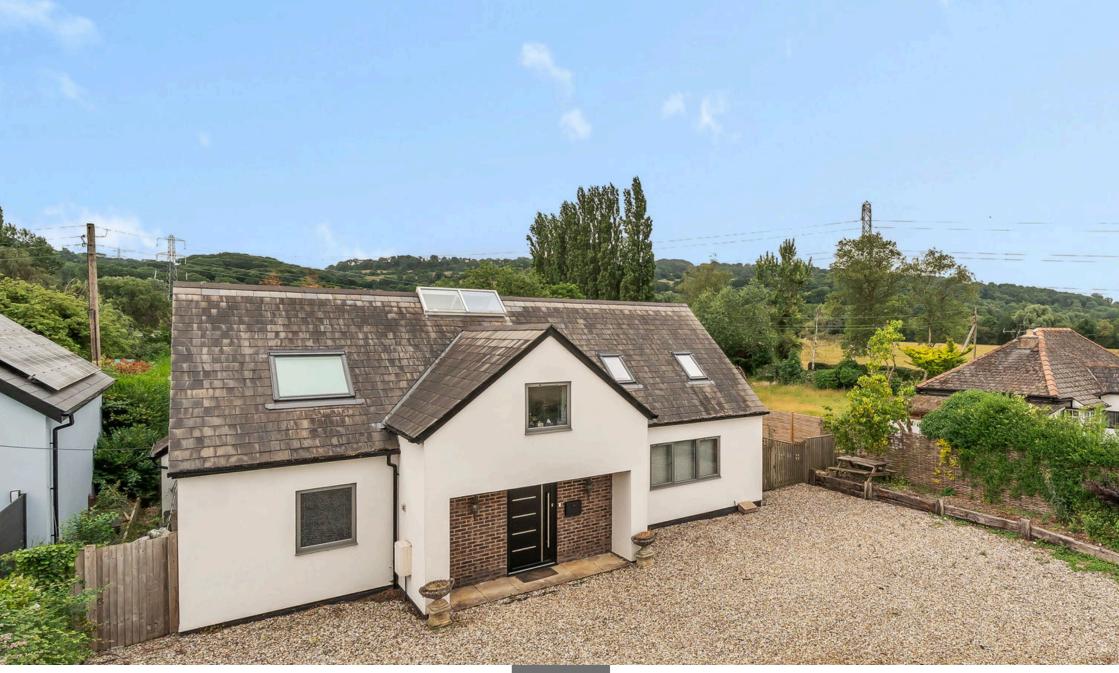

A generous, desirable four bedroom property on the outskirts of Leckhampton, flaunts breathtaking views over Leckhampton Hill and it's surrounding areas. There is a nearby cafe and pub within walking distance from the property. This is offered with no onward chain.

Externally, to the front of the property, is a large driveway which offers plenty of parking space for multiple vehicles. To the rear, a wonderful lawned garden with additional patio area. A must see property!