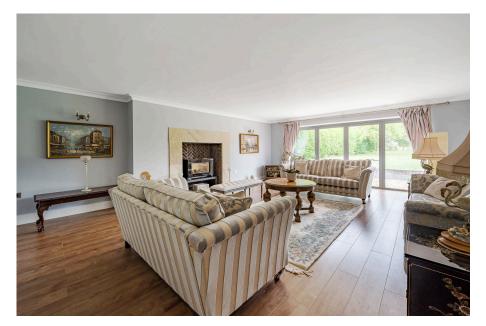

This house has a spacious entrance hall with wooden flooring, WC and ample storage. There is a staircase leading to the first floor and to the reception rooms. The living area is a wonderful space, which overlooks the rear of the garden. The dining room leads from the hallway and is well-proportioned with space for a large dining table and chairs. The beautifully designed kitchen has glossy wall units and plenty of countertop space. The double doors open up to the beautiful landscaped garden.