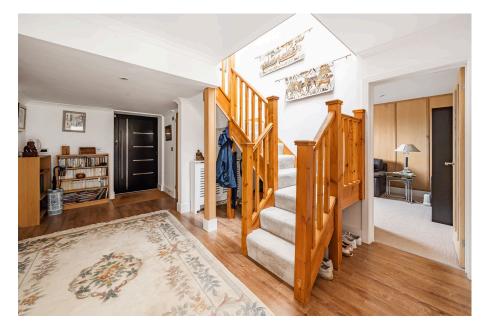

This house has a spacious entrance hall with wooden flooring, WC and ample storage. There is a staircase leading to the first floor and to the reception rooms. The living area is a wonderful space, which overlooks the rear of the garden. The dining room leads from the hallway and is well-proportioned with space for a large dining table and chairs. The beautifully designed kitchen has glossy wall units and plenty of countertop space. The double doors open up to the beautiful landscaped garden.