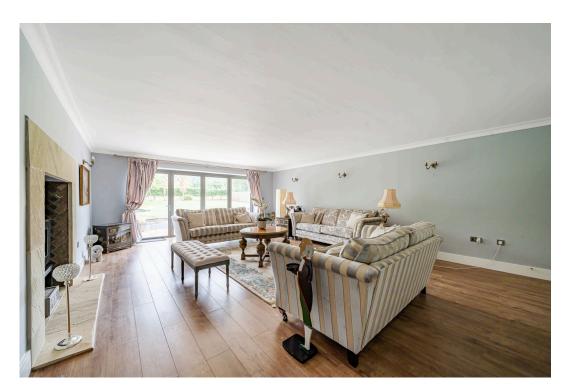

This house has a spacious entrance hall with wooden flooring, WC and ample storage. There is a staircase leading to the first floor and to the reception rooms. The living area is a wonderful space, which overlooks the rear of the garden. The dining room leads from the hallway and is well-proportioned with space for a large dining table and chairs. The beautifully designed kitchen has glossy wall units and plenty of countertop space. The double doors open up to the beautiful landscaped garden.