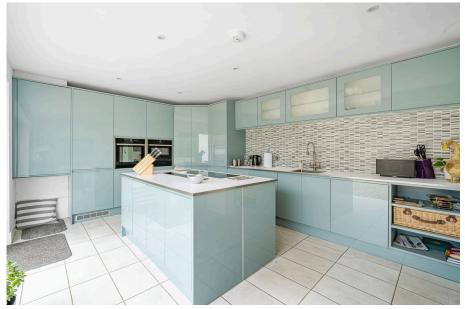

This house has a spacious entrance hall with wooden flooring, WC and ample storage. There is a staircase leading to the first floor and to the reception rooms. The living area is a wonderful space, which overlooks the rear of the garden. The dining room leads from the hallway and is well-proportioned with space for a large dining table and chairs. The beautifully designed kitchen has glossy wall units and plenty of countertop space. The double doors open up to the beautiful landscaped garden.