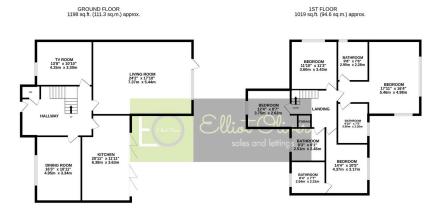

Freehold

Council Tax Band: G

TOTAL FLOOR AREA: 2351sq.ft. (218.4 sq.m.) approx. thistic every attempt has been made to ensure the accuracy of the floorplan contained here, measurements of doors, windows, rooms and any other times are approximate and to responsibility to taken for any error, orspective purchaser. The services, syndrom and appliances shown have not been tested and no guarannee as to their operatibility of tribuncy can be given.