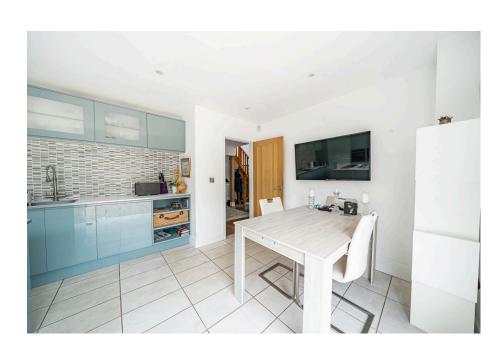

This house has a spacious entrance hall with wooden flooring, WC and ample storage. There is a staircase leading to the first floor and to the reception rooms. The living area is a wonderful space, which overlooks the rear of the garden. The dining room leads from the hallway and is well-proportioned with space for a large dining table and chairs. The beautifully designed kitchen has glossy wall units and plenty of countertop space. The double doors open up to the beautiful landscaped garden.

- · Four Double Bedrooms
- · Detached property

Four Bathrooms

- Open plan kitchen/dining area
- · Spacious living area
- · Large Rear Garden
- Amazing views of the countryside

· Council Tax Band G

· No onward chain