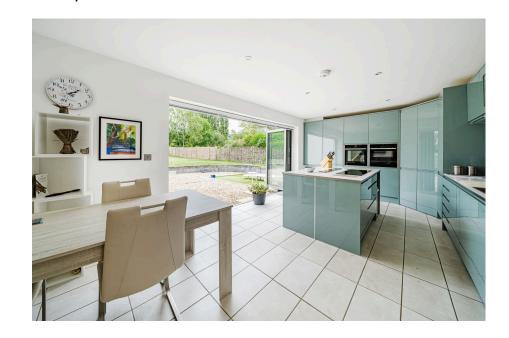

This house has a spacious entrance hall with wooden flooring, WC and ample storage. There is a staircase leading to the first floor and to the reception rooms. The living area is a wonderful space, which overlooks the rear of the garden. The dining room leads from the hallway and is well-proportioned with space for a large dining table and chairs. The beautifully designed kitchen has glossy wall units and plenty of countertop space. The double doors open up to the beautiful landscaped garden.