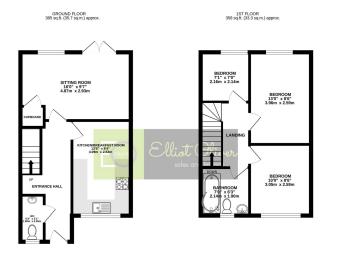

## 🍋 3 🚰 1 🚘 1

A delightful three bedroom terraced house located in Whaddon Road, Cheltenham. It offers comfort, open plan living space and is tastefully decorated throughout.

The accommodation on the ground floor comprises:- Entrance hall with stairs to the first floor, downstairs cloakroom, a modern, stylish kitchen/dining area fitted with a superb range of contemporary floor and wall units including a built in oven, gas hob with extractor hood above. There is plumbing to insert a dishwasher and washing machine, with space for a freestanding fridge/freezer. To the rear of the property is the sitting room, with French doors opening onto the garden. There is an under stairs cupboard (that is currently being used as an office).

Upstairs you'll find two double bedrooms and a single bedroom, perfect for an additional home office or nursey. To complete the layout, there is a family bathroom, that is partially tiled. It is fitted with a contemporary white suite which comprises of bath with shower over, wash hand basin, low level WC, and heated towel rail.