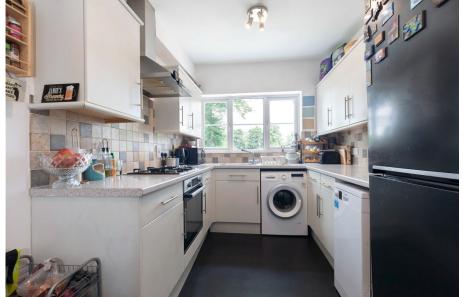

## 🍋 3 🚰 1 🚘 1

A delightful three bedroom terraced house located in Whaddon Road, Cheltenham. It offers comfort, open plan living space and is tastefully decorated throughout.

The accommodation on the ground floor comprises:- Entrance hall with stairs to the first floor, downstairs cloakroom, a modern, stylish kitchen/dining area fitted with a superb range of contemporary floor and wall units including a built in oven, gas hob with extractor hood above. There is plumbing to insert a dishwasher and washing machine, with space for a freestanding fridge/freezer. To the rear of the property is the sitting room, with French doors opening onto the garden. There is an under stairs cupboard (that is currently being used as an office).