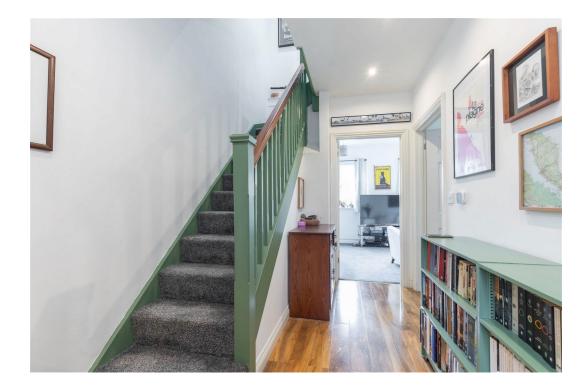

## 🍋 3 🚰 1 🚘 1

A delightful three bedroom terraced house located in Whaddon Road, Cheltenham. It offers comfort, open plan living space and is tastefully decorated throughout.

The accommodation on the ground floor comprises:- Entrance hall with stairs to the first floor, downstairs cloakroom, a modern, stylish kitchen/dining area fitted with a superb range of contemporary floor and wall units including a built in oven, gas hob with extractor hood above. There is plumbing to insert a dishwasher and washing machine, with space for a freestanding fridge/freezer. To the rear of the property is the sitting room, with French doors opening onto the garden. There is an under stairs cupboard (that is currently being used as an office).