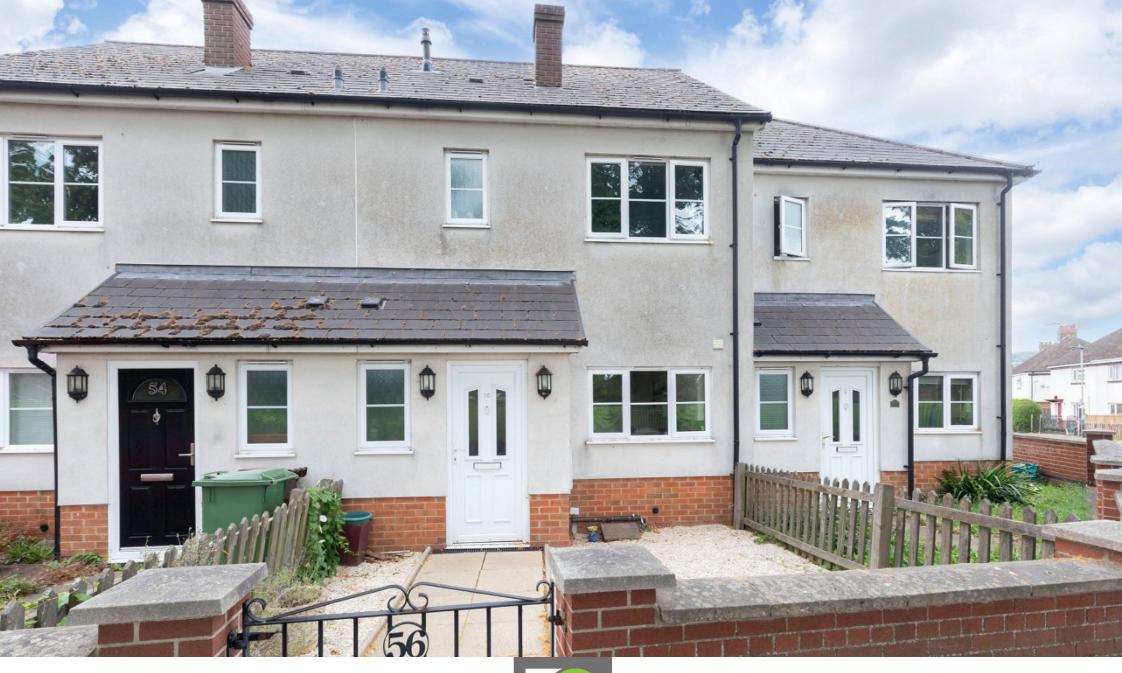

## Whaddon Road, Cheltenham, GL52 £265,000

Externally, there is a good sized rear garden with large gravelled area, and lawned garden, complete with fencing for added privacy.

Additional benefits include an allocated parking space at the rear, gas central heating and UPVC double glazing windows.

This is the perfect family home situated in the heart of the residential area of Whaddon, close to Cheltenham Town football club. With great access to the town centre, local amenities, a selection of schools, transport links and Whaddon Recreational Ground.