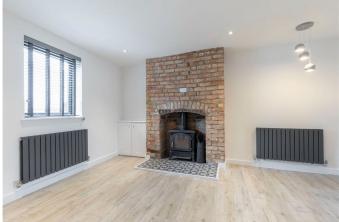

## Princes Road, Cheltenham, GL50

Guide Price £425,000

- · Located in the Desirable Area of Tivoli
- · Two Double Bedrooms
- · Gas Central Heating
- · Log Burner
- •

- Mid Terrace House
- Modern Fitted Kitchen with Marble Work Top
- · Double Glazed
- · Ideal Airbandb or Investment

Nestled in the heart of Tivoli, Cheltenham, this charming two-bedroom Victorian terrace house beautifully marries historical elegance with modern comfort. Offering an idyllic retreat from the bustle of daily life, this home stands as a testament to timeless architectural design and thoughtful renovation, ensuring it remains a desirable residence for contemporary living.