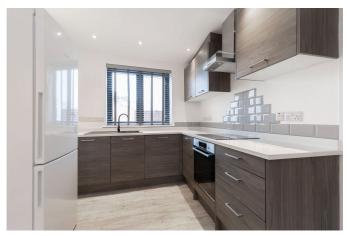

## Princes Road, Cheltenham, GL50

Guide Price £425,000

- · Located in the Desirable Area of Tivoli
- · Two Double Bedrooms
- · Gas Central Heating
- · Log Burner
- •

- Mid Terrace House
- Modern Fitted Kitchen with Marble Work Top
- · Double Glazed
- · Ideal Airbandb or Investment

Nestled in the heart of Tivoli, Cheltenham, this charming two-bedroom Victorian terrace house beautifully marries historical elegance with modern comfort. Offering an idyllic retreat from the bustle of daily life, this home stands as a testament to timeless architectural design and thoughtful renovation, ensuring it remains a desirable residence for contemporary living.