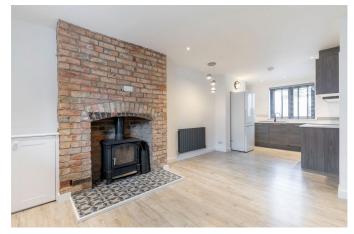

## Princes Road, Cheltenham, GL50

Guide Price £425,000

- · Located in the Desirable Area of Tivoli
- · Two Double Bedrooms
- · Gas Central Heating
- · Log Burner
- •

- Mid Terrace House
- Modern Fitted Kitchen with Marble Work Top
- · Double Glazed
- · Ideal Airbandb or Investment

Nestled in the heart of Tivoli, Cheltenham, this charming two-bedroom Victorian terrace house beautifully marries historical elegance with modern comfort. Offering an idyllic retreat from the bustle of daily life, this home stands as a testament to timeless architectural design and thoughtful renovation, ensuring it remains a desirable residence for contemporary living.