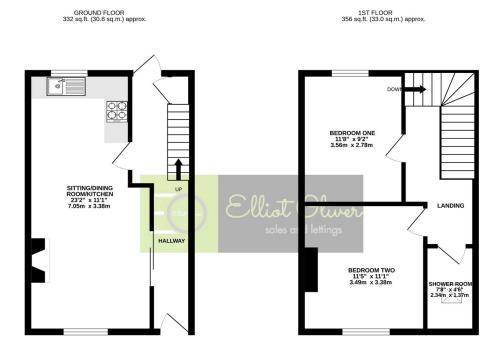

•

IO/IAL FLOOR ARKEA: 68 F. 9g.Th. (6.3.9 9g.Th.) approx.

Whist every stemps has been made to ensure the accuracy of the floopian contained here, measurements of doors, windows, rooms and any other items are approximate and no responsibility is taken for any error, mossison or mis-satement. This plant is of insultantive purpose only and should be used as such by any prospective purchaser. The services, systems and applicances shown have not been tested and no guarantee as to the services.