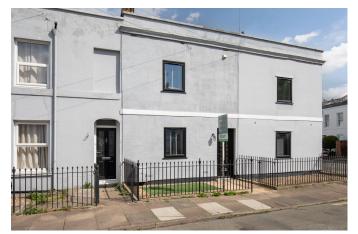

## Princes Road, Cheltenham, GL50

Guide Price £425,000

- · Located in the Desirable Area of Tivoli
- · Two Double Bedrooms
- · Gas Central Heating
- · Log Burner
- •

- Mid Terrace House
- Modern Fitted Kitchen with Marble Work Top
- · Double Glazed
- · Ideal Airbandb or Investment

Nestled in the heart of Tivoli, Cheltenham, this charming two-bedroom Victorian terrace house beautifully marries historical elegance with modern comfort. Offering an idyllic retreat from the bustle of daily life, this home stands as a testament to timeless architectural design and thoughtful renovation, ensuring it remains a desirable residence for contemporary living.