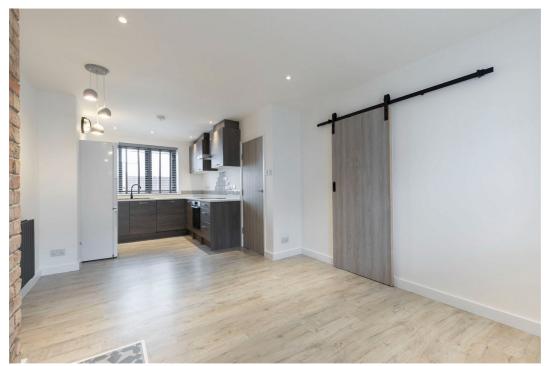

The living room opens into a dining area and fitted kitchen which continues the theme of sophistication. These well-proportioned rooms easily accommodates a dining table and is perfect for hosting dinner parties or family gatherings.