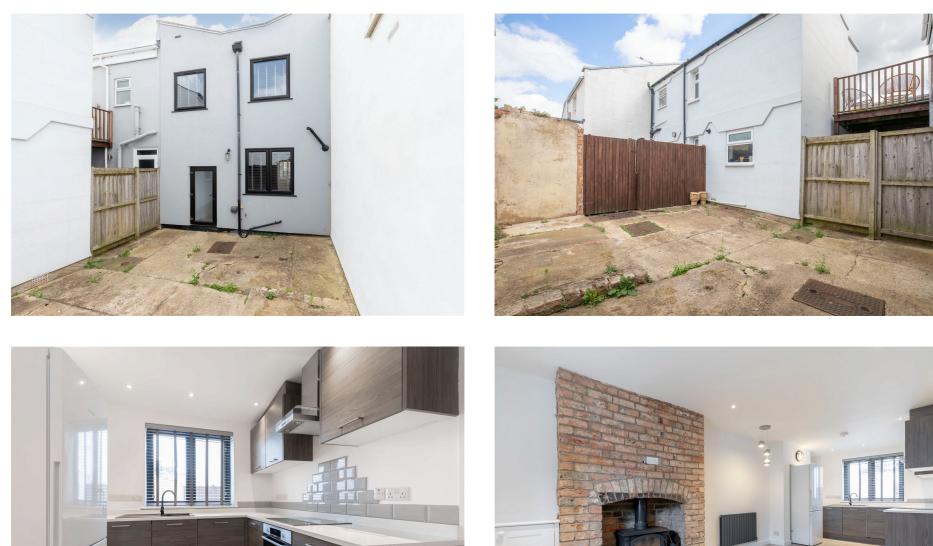

The heart of the home is undoubtedly the kitchen, where contemporary design meets functionality. This recently renovated space boasts sleek cabinetry, high-end appliances, and ample countertop space. The blend of modern fittings and traditional touches, such as the built-in sink and metro tile backsplash, ensures the kitchen is both stylish and practical.

In the hallway there is a rear door to the courtyard garden.

Interior - First Floor

- Located in the Desirable Area Mid Terrace House of Tivoli
- Two Double Bedrooms
- Gas Central Heating
- Log Burner

- Modern Fitted Kitchen with Marble Work Top
- Double Glazed
- · Ideal Airbandb or Investment