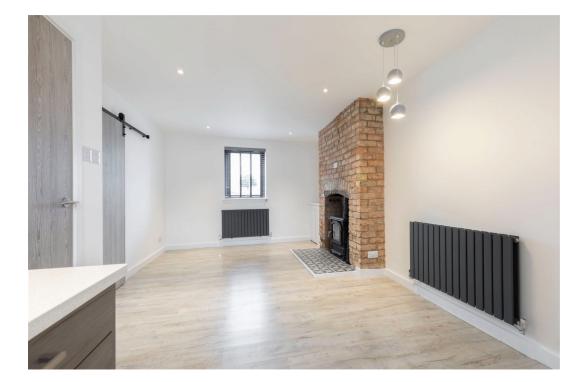

To the left, the bright and airy living room offers a perfect haven for relaxation. The large window floods the room with natural light, highlighting the elegant fireplace and log burner that serves as a focal point. Tasteful décor, including wood effect flooring and muted colour tones, creates a warm and inviting atmosphere. This is a space where modern comforts blend seamlessly with Victorian charm, making it ideal for both cosy nights in and entertaining guests.