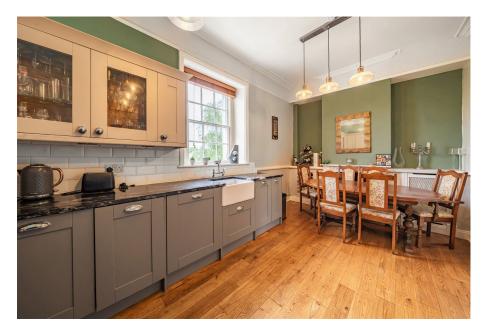

This is a truly remarkable first floor apartment in the wonderful leafy suburb of Lansdown, Cheltenham. At 1262 square feet and with plenty of different rooms this would be very easily adaptable to suit the new buyer's needs. As soon as you walk into this apartment you get a sense of size and character with the living areas consisting of a beautiful re-fitted kitchen with integrated appliances and ample room for a table. This area blends beautifully into the living room which being south facing has an array of natural sunlight and offers a feature fireplace. The apartment offers four bedrooms or an opportunity to have one as a study and still have the three bedrooms for guests or family members. The principal bedroom offers an ensuite shower room. The excellent bathroom comprises of a luxury three-piece suite and a tiled finish.

· Period Features Throughout

• Stylish Re-Fitted Kitchen

 Walking Distance To The Town Centre

• Stunning Bathroom Suite

Balcony

Elliot Oliver Sales

101 Promenade, Cheltenham GL50 1NW
01242 321091

www.elliotoliver.co.uk