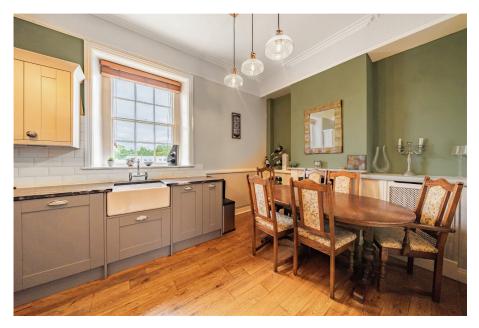

This is a truly remarkable first floor apartment in the wonderful leafy suburb of Lansdown, Cheltenham. At 1262 square feet and with plenty of different rooms this would be very easily adaptable to suit the new buyer's needs. As soon as you walk into this apartment you get a sense of size and character with the living areas consisting of a beautiful re-fitted kitchen with integrated appliances and ample room for a table. This area blends beautifully into the living room which being south facing has an array of natural sunlight and offers a feature fireplace. The apartment offers four bedrooms or an opportunity to have one as a study and still have the three bedrooms for guests or family members. The principal bedroom offers an ensuite shower room. The excellent bathroom comprises of a luxury three-piece suite and a tiled finish.

· Period Features Throughout

• Stylish Re-Fitted Kitchen

 Walking Distance To The Town Centre

• Stunning Bathroom Suite

Balcony

Elliot Oliver Sales

101 Promenade, Cheltenham GL50 1NW
01242 321091

www.elliotoliver.co.uk