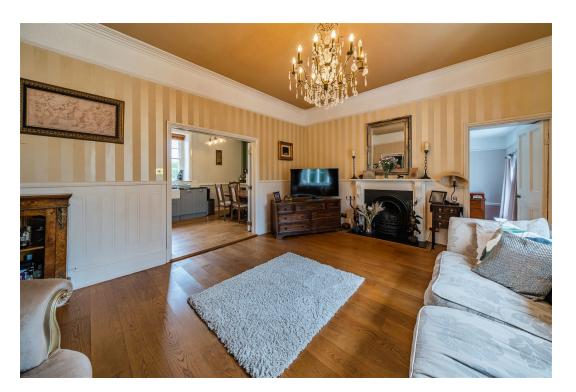

This is a truly remarkable first floor apartment in the wonderful leafy suburb of Lansdown, Cheltenham. At 1262 square feet and with plenty of different rooms this would be very easily adaptable to suit the new buyer's needs. As soon as you walk into this apartment you get a sense of size and character with the living areas consisting of a beautiful re-fitted kitchen with integrated appliances and ample room for a table. This area blends beautifully into the living room which being south facing has an array of natural sunlight and offers a feature fireplace. The apartment offers four bedrooms or an opportunity to have one as a study and still have the three bedrooms for guests or family members. The principal bedroom offers an ensuite shower room. The excellent bathroom comprises of a luxury three-piece suite and a tiled finish.