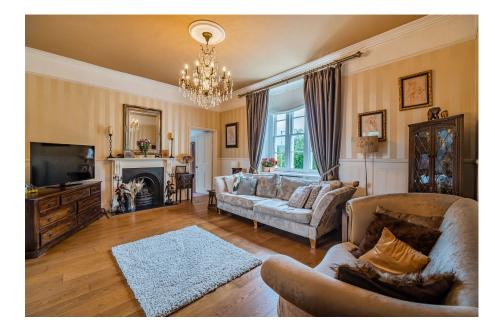

This is a truly remarkable first floor apartment in the wonderful leafy suburb of Lansdown, Cheltenham. At 1262 square feet and with plenty of different rooms this would be very easily adaptable to suit the new buyer's needs. As soon as you walk into this apartment you get a sense of size and character with the living areas consisting of a beautiful re-fitted kitchen with integrated appliances and ample room for a table. This area blends beautifully into the living room which being south facing has an array of natural sunlight and offers a feature fireplace. The apartment offers four bedrooms or an opportunity to have one as a study and still have the three bedrooms for guests or family members. The principal bedroom offers an ensuite shower room. The excellent bathroom comprises of a luxury three-piece suite and a tiled finish.