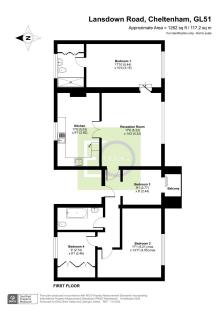

This is a truly remarkable first floor apartment in the wonderful leafy suburb of Lansdown, Cheltenham. At 1262 square feet and with plenty of different rooms this would be very easily adaptable to suit the new buyer's needs. As soon as you walk into this apartment you get a sense of size and character with the living areas consisting of a beautiful re-fitted kitchen with integrated appliances and ample room for a table. This area blends beautifully into the living room which being south facing has an array of natural sunlight and offers a feature fireplace. The apartment offers four bedrooms or an opportunity to have one as a study and still have the three bedrooms for guests or family members. The principal bedroom offers an ensuite shower room. The excellent bathroom comprises of a luxury three-piece suite and a tiled finish.

Share of Freehold

Number of years: The current lease is being extended.

Service Charges: £110 Per Month

Four Bedrooms

First Floor Flat

· Grade Two Listed Building

 Two Allocated Parking Spaces

• En-Suite To Main Bedroom