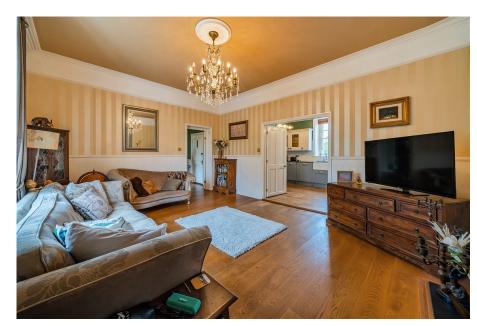

This is a truly remarkable first floor apartment in the wonderful leafy suburb of Lansdown, Cheltenham. At 1262 square feet and with plenty of different rooms this would be very easily adaptable to suit the new buyer's needs. As soon as you walk into this apartment you get a sense of size and character with the living areas consisting of a beautiful re-fitted kitchen with integrated appliances and ample room for a table. This area blends beautifully into the living room which being south facing has an array of natural sunlight and offers a feature fireplace. The apartment offers four bedrooms or an opportunity to have one as a study and still have the three bedrooms for guests or family members. The principal bedroom offers an ensuite shower room. The excellent bathroom comprises of a luxury three-piece suite and a tiled finish.