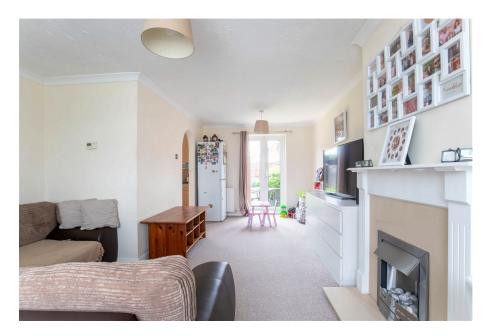

The property is arranged over two floors comprising a hallway, a spacious open plan sitting room with feature fireplace, which flows nicely to the dining room. Through the archway, the kitchen provides wall and base units, with plenty of countertop space and is able to accommodate a built in oven with extractor hood, with plumbing space to store a washing machine.

French doors from the dining room open into a delightful rear garden which is mainly laid to lawn, with a paved patio area providing the perfect space for alfresco dining, and all enclosed by a fenced boundary. There is a lean to that can be accessed via the front and rear garden, whilst the front of the property boasts a driveway providing parking for up to two vehicles.