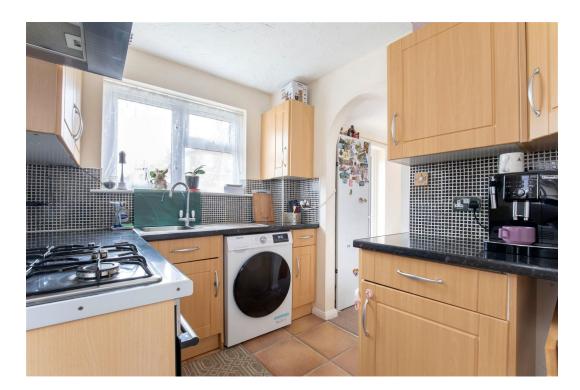

The property is arranged over two floors comprising a hallway, a spacious open plan sitting room with feature fireplace, which flows nicely to the dining room. Through the archway, the kitchen provides wall and base units, with plenty of countertop space and is able to accommodate a built in oven with extractor hood, with plumbing space to store a washing machine.