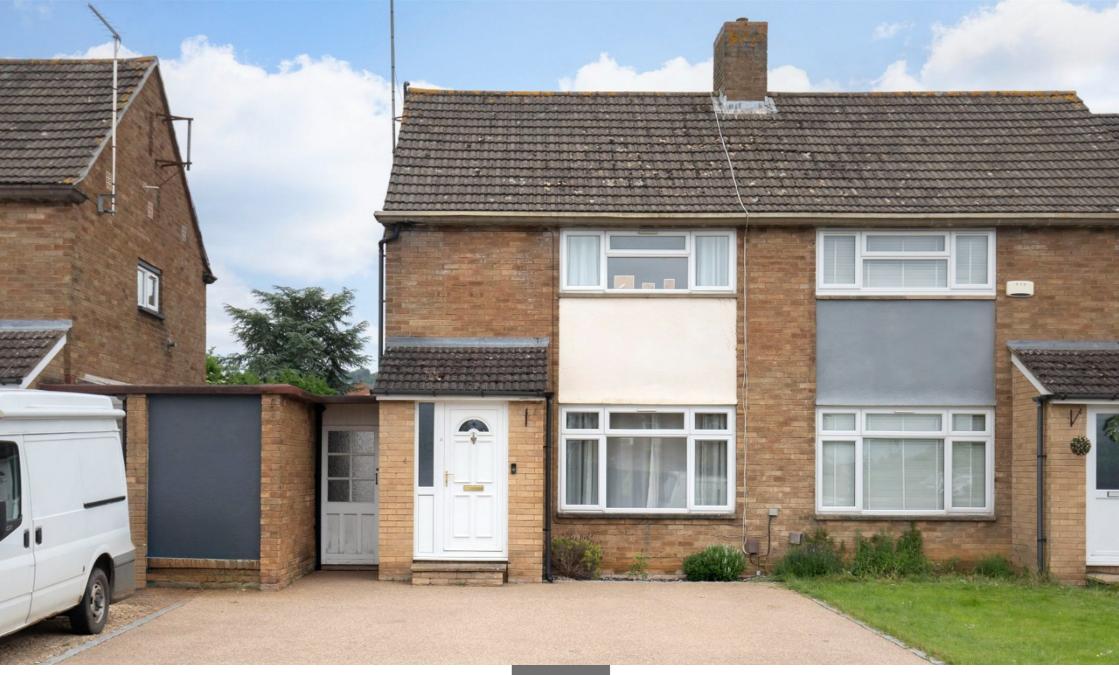

Brought to the market is this fantastic two bedroom semi detached property conveniently located in Bishops Cleeve. The property boasts a wonderful living space and has been maintained to a high standard.

French doors from the dining room open into a delightful rear garden which is mainly laid to lawn, with a paved patio area providing the perfect space for alfresco dining, and all enclosed by a fenced boundary. There is a lean to that can be accessed via the front and rear garden, whilst the front of the property boasts a driveway providing parking for up to two vehicles.

This property is in the heart of Bishops Cleeve and is in close proximity to Cleeve Secondary School. There are local amenities near by and transport links to get you around Cheltenham.

Freehold

Council Tax Band: B