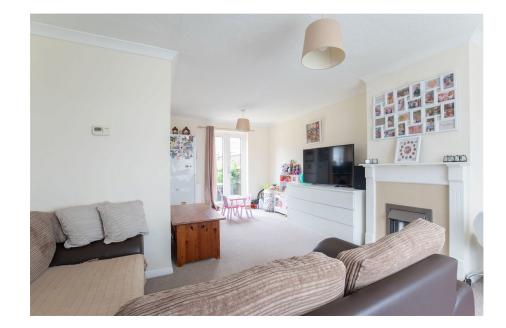

The property is arranged over two floors comprising a hallway, a spacious open plan sitting room with feature fireplace, which flows nicely to the dining room. Through the archway, the kitchen provides wall and base units, with plenty of countertop space and is able to accommodate a built in oven with extractor hood, with plumbing space to store a washing machine.