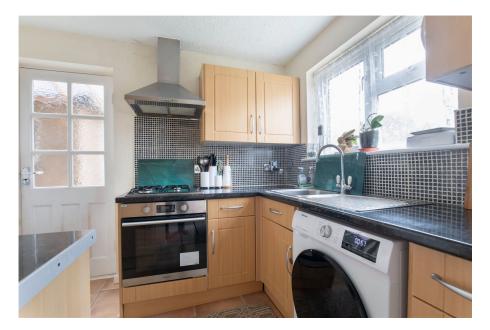

The property is arranged over two floors comprising a hallway, a spacious open plan sitting room with feature fireplace, which flows nicely to the dining room. Through the archway, the kitchen provides wall and base units, with plenty of countertop space and is able to accommodate a built in oven with extractor hood, with plumbing space to store a washing machine.