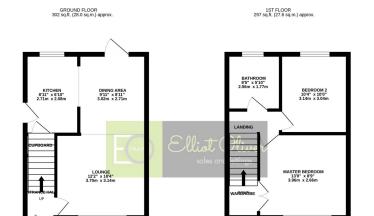

The property is arranged over two floors comprising a hallway, a spacious open plan sitting room with feature fireplace, which flows nicely to the dining room. Through the archway, the kitchen provides wall and base units, with plenty of countertop space and is able to accommodate a built in oven with extractor hood, with plumbing space to store a washing machine.

Stairs from the hallway lead up to the first floor with two good sized double bedrooms with one of the bedrooms benefitting from a built in wardrobe. There is also a useful storage cupboard and airing cupboard on the landing, along with a family bathroom that is tiled throughout and is complete with shower over bath, hand wash basin and WC.

TOTAL FLOOR AREA: 599 s.g.t. (55.5 s.g.m.) approx.

White every sitempt has been made to ensure the accuracy of the floorpian contained here, resourcers of doors, windows, rooms and any other items are approximate and no responsibility in latent for any en orientation or mis-scattered. The glass in for illustrative approaces only and stocked to used as south an prospective parchaser. The services, systems and applications shown have not been tested and no guarar on the contraction of the services. Systems and applications shown have not been tested and no guarar on the services.