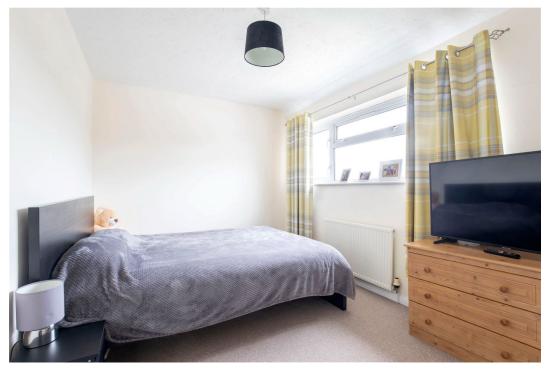

Stairs from the hallway lead up to the first floor with two good sized double bedrooms with one of the bedrooms benefitting from a built in wardrobe. There is also a useful storage cupboard and airing cupboard on the landing, along with a family bathroom that is tiled throughout and is complete with shower over bath, hand wash basin and WC.