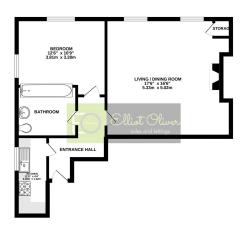

Council Tax Band: B

**EPC Exempt** 

Share of Freehold Years left on lease: 153 years Service Charge: £182 per month

GROUND FLOOR 564 sq.ft. (52.4 sq.m.) approx.