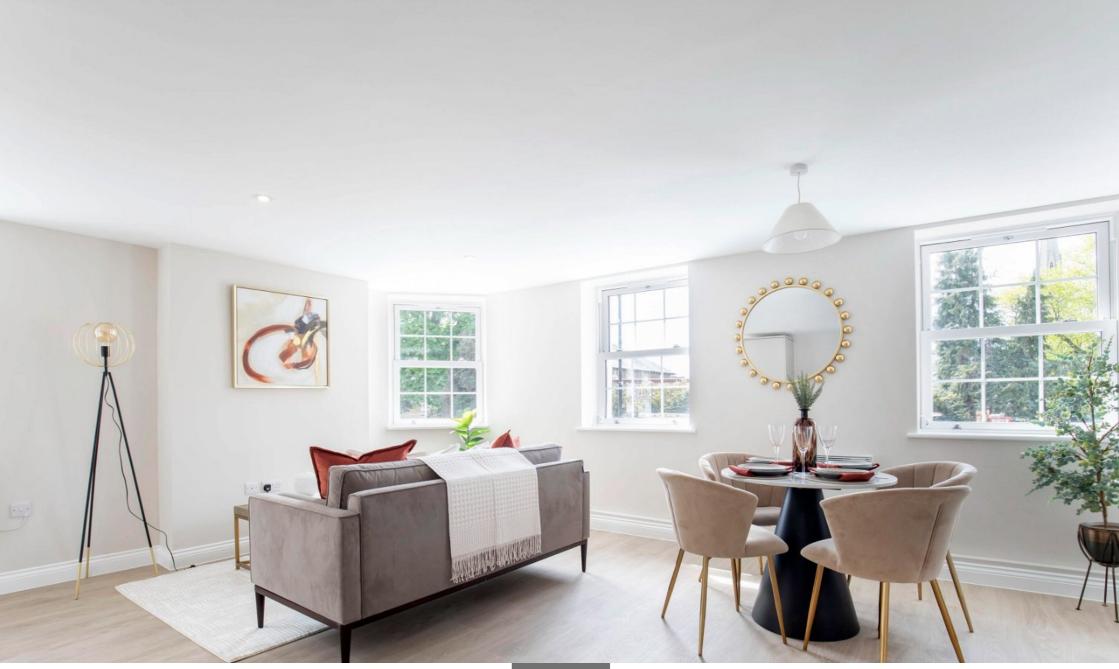

Apartment four is a sizable two bedroom property which is positioned on the second floor with lovely views of the town. Upon entering, the spacious hallway is bright and welcoming with a convenient storage cupboard.

The open plan sitting/dining room flows into the beautifully fitted kitchen. It boasts generous worktop, floor standing and wall mounted cupboard space. It has a variety of modern, integrating Bosch appliances for added convenience that includes four ring electric hob with extractor hood, fitted oven, refrigerator and freezer. It also includes a useful utility cupboard.