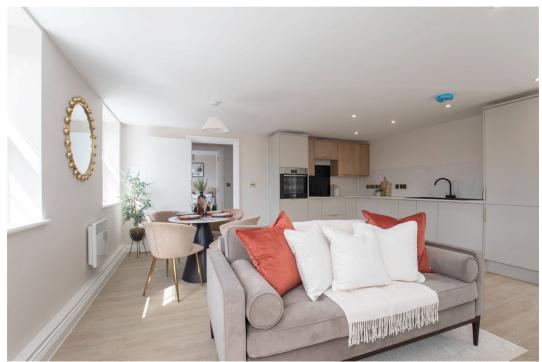

The open plan sitting/dining room flows into the beautifully fitted kitchen. It boasts generous worktop, floor standing and wall mounted cupboard space. It has a variety of modern, integrating Bosch appliances for added convenience that includes four ring electric hob with extractor hood, fitted oven, refrigerator and freezer. It also includes a useful utility cupboard.