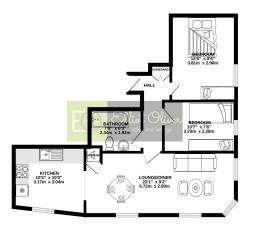

Apartment four is a sizable two bedroom property which is positioned on the second floor with lovely views of the town. Upon entering, the spacious hallway is bright and welcoming with a convenient storage cupboard.