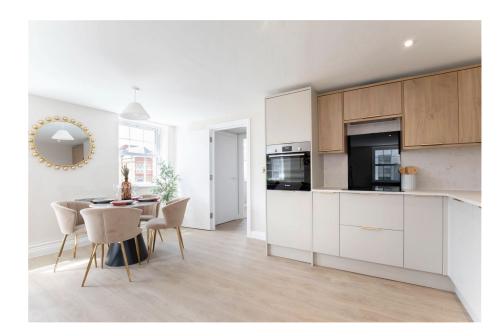

The open plan sitting/dining room flows into the beautifully fitted kitchen. It boasts generous worktop, floor standing and wall mounted cupboard space. It has a variety of modern, integrating Bosch appliances for added convenience that includes four ring electric hob with extractor hood, fitted oven, refrigerator and freezer. It also includes a useful utility cupboard.

Agents note- These photos are for a guide on finish only and may not represent the apartment you view.

Leasehold

Number Of Years On The Lease: 999 years

Second Floor Apartment

AirBNB Permitted

· Wonderful New Kitchen