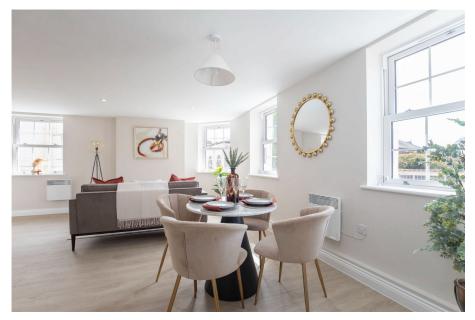

Apartment four is a sizable two bedroom property which is positioned on the second floor with lovely views of the town. Upon entering, the spacious hallway is bright and welcoming with a convenient storage cupboard.

The open plan sitting/dining room flows into the beautifully fitted kitchen. It boasts generous worktop, floor standing and wall mounted cupboard space. It has a variety of modern, integrating Bosch appliances for added convenience that includes four ring electric hob with extractor hood, fitted oven, refrigerator and freezer. It also includes a useful utility cupboard.