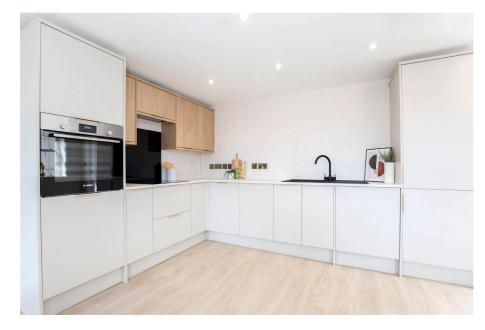

The open plan sitting/dining room flows into the beautifully fitted kitchen. It boasts generous worktop, floor standing and wall mounted cupboard space. It has a variety of modern, integrating Bosch appliances for added convenience that includes four ring electric hob with extractor hood, fitted oven, refrigerator and freezer. It also includes a useful utility cupboard.