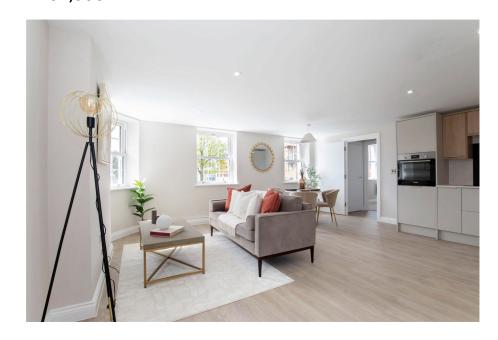

Apartment four is a sizable two bedroom property which is positioned on the second floor with lovely views of the town. Upon entering, the spacious hallway is bright and welcoming with a convenient storage cupboard.

The open plan sitting/dining room flows into the beautifully fitted kitchen. It boasts generous worktop, floor standing and wall mounted cupboard space. It has a variety of modern, integrating Bosch appliances for added convenience that includes four ring electric hob with extractor hood, fitted oven, refrigerator and freezer. It also includes a useful utility cupboard.