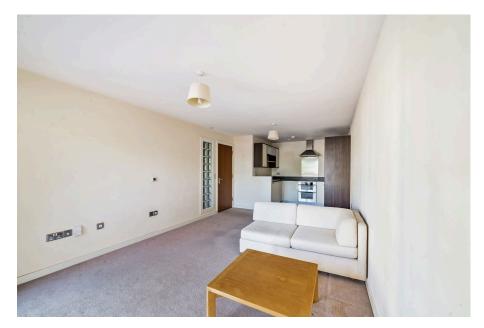

## St James South, Jessop Avenue, Cheltenham, GL50 £240,000

- Two bedroom apartment
- Open Plan Living/Kitchen/ Dining
- Electric underfloor zonal heating
- Ample storage space

- Second floor
- En-suite in main bedroom
- Enclosed balcony
- Zone 12 permit parking