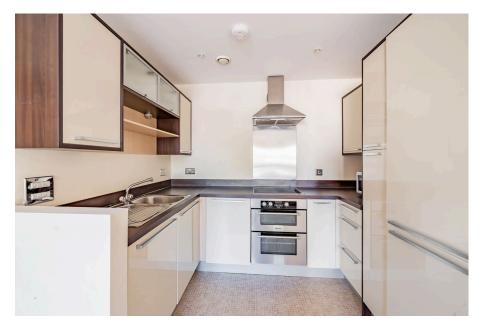

## St James South, Jessop Avenue, Cheltenham, GL50 £240,000

- Two bedroom apartment
- Open Plan Living/Kitchen/ Dining
- Electric underfloor zonal heating
- Ample storage space

- Second floor
- En-suite in main bedroom
- Enclosed balcony
- Zone 12 permit parking