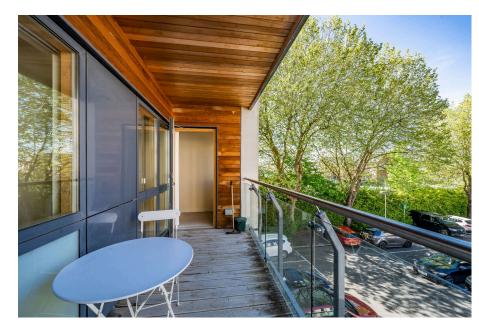

## St James South, Jessop Avenue, Cheltenham, GL50 £240,000

- Two bedroom apartment
- Open Plan Living/Kitchen/ Dining
- Electric underfloor zonal heating
- Ample storage space

- Second floor
- En-suite in main bedroom
- Enclosed balcony
- Zone 12 permit parking