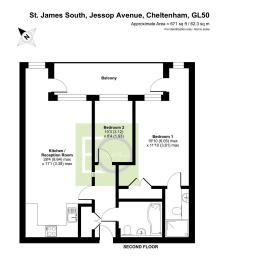

## St James South, Jessop Avenue, Cheltenham, GL50 £240,000

- Two bedroom apartment
- Open Plan Living/Kitchen/ Dining
- Electric underfloor zonal heating
- Ample storage space

- Second floor
- En-suite in main bedroom
- Enclosed balcony
- Zone 12 permit parking