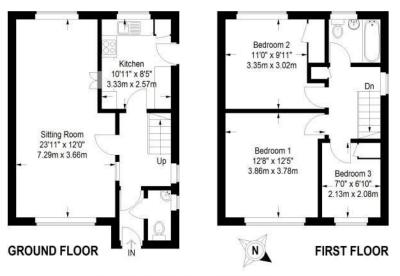

This is a lovely three bedroom semi-detached house situated in a popular residential area and is in the Balcarras School catchment area.

Illustration for identification purposes only, measurements are approximate and are not to scale.